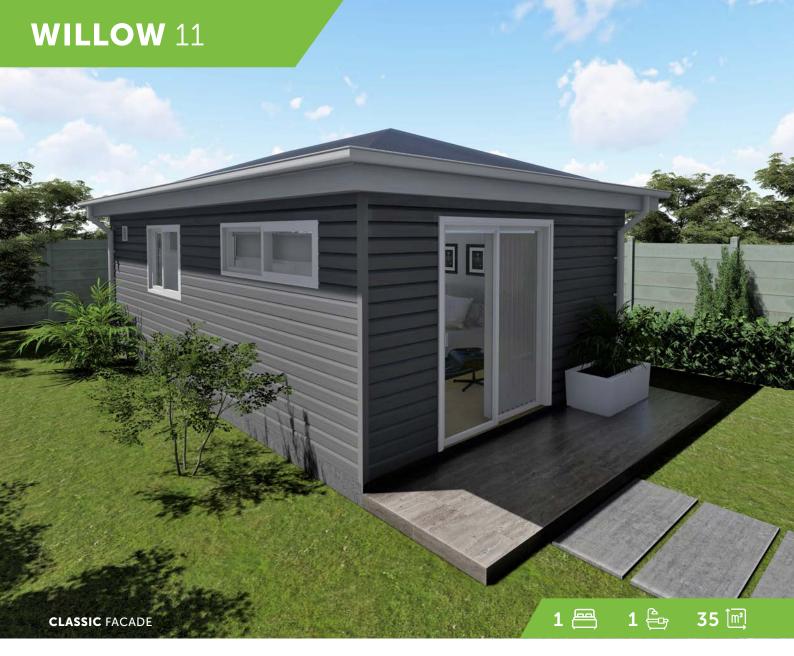

# Choose your Facade

- Your choice of facade style (Classic, Coastal, Modern, Hamptons)
- Your choice of external materials
- Your choice of roof type (Hip, Gable, Skillion, Double-skilion)