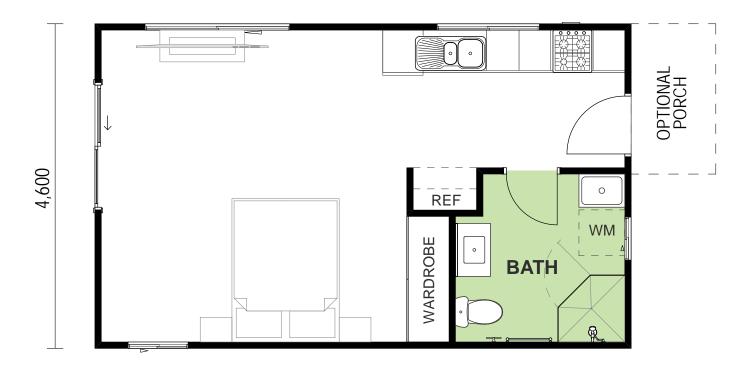

# Choose your Facade

- Your choice of facade style (Classic, Coastal, Modern, Hamptons)
- Your choice of external materials
- Your choice of roof type (Hip, Gable, Skillion, Double-skilion)

# **WANT MORE?**

- + Optional Porch & Garage
- + Additional Upgrade Packages

Choose **DESIGNER RANGE** 

FASTER TURN-AROUND
Approval and construction

Approval and construction in as little as 24 weeks (for classic facade)