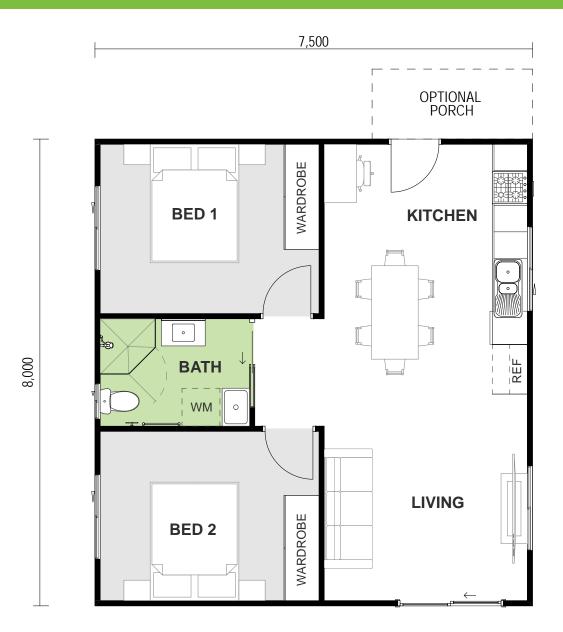

# Choose your Facade

- Your choice of facade style (classic, coastal, modern, hamptons)
- Your choice of external materials
- Your choice of roof type (hip, gable, skillion, double-skilion)

### **WANT MORE?**

- + Optional Porch & Garage
- + Additional Upgrade Packages

















# Choose **DESIGNER RANGE**



### **FASTER TURN-AROUND**

Approval and construction in as little as 24 weeks (for classic facade)

## START EARNING SOONER

Our fast turn-around means a quicker return on investment



### **PAY LESS, GET MORE**

Get \$13,100 worth of free upgrades for your granny flat



# **SAME PREMIUM SERVICE**

Our multi-award winning quality and workmanship



# Our promise to you



### **Customer Experience**

Experience the difference with a level of care that exceeds expectations.



### Accountability

We're dependable and trustworthy.
When we make a promise, we deliver.



### **Transparency**

Integrity, Fairness and Honesty are part of our DNA.



### Quality

Build with the best with an Industry recognised multi award-winning builder.



### Risk-Free

The reliable choice that gives you peace of mind, while giving you freedom of choice.



#### We Care

We are accessible and you are our purpose and at the heart of everything we do.