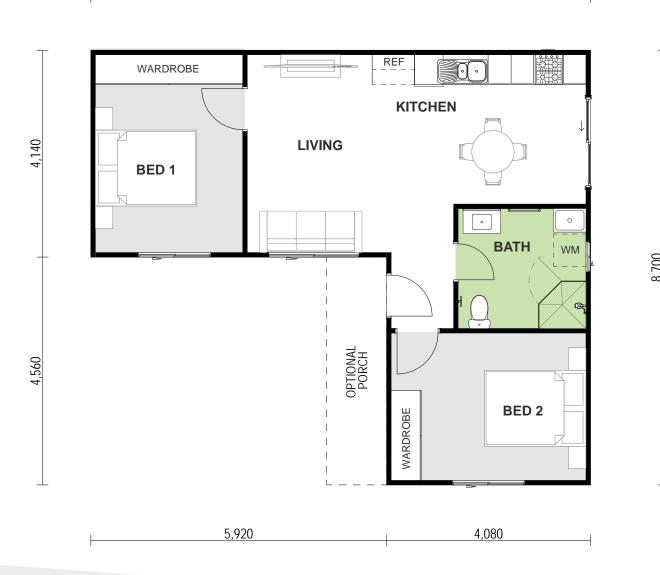

- Your choice of facade style (Classic, Coastal, Modern, Hamptons)
- Your choice of external materials
- Your choice of roof type (Hip, Gable, Skillion, Double-skilion)

# **WANT MORE?**

- + Optional Porch & Garage
- + Additional Upgrade Packages

















Choose **DESIGNER RANGE** 



# FASTER TURN-AROUND

Approval and construction in as little as 24 weeks (for classic facade)

quicker return on investment





# PAY LESS, GET MORE Get \$13,100 worth of free upgrades for your granny flat



# SAME PREMIUM SERVICE

Our multi-award winning quality and workmanship

10,000



# Our promise to you



#### **Customer Experience**

Experience the difference with a level of care that exceeds expectations.



#### Accountability

We're dependable and trustworthy.
When we make a promise, we deliver.



#### Transparency

Integrity, Fairness and Honesty are part of our DNA.



# Quality

Build with the best with an Industry recognised multi award-winning builder.



#### Risk-Free

The reliable choice that gives you peace of mind, while giving you freedom of choice.



#### We Care

We are accessible and you are our purpose and at the heart of everything we do.