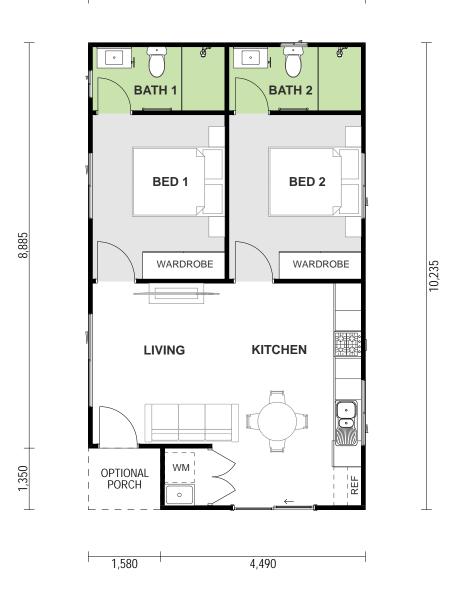

- Your choice of facade style (Classic, Coastal, Modern, Hamptons)
- Your choice of external materials
- Your choice of roof type (Hip, Gable, Skillion, Double-skilion)

## **WANT MORE?**

- + Optional Porch & Garage
- + Additional Upgrade Packages

















Choose **DESIGNER RANGE** 



## FASTER TURN-AROUND

Approval and construction in as little as 24 weeks (for classic facade)



## START EARNING SOONER

Our fast turn-around means a quicker return on investment



## PAY LESS, GET MORE Get \$13,100 worth of fi

Get \$13,100 worth of free upgrades for your granny flat



## SAME PREMIUM SERVICE

Our multi-award winning quality and workmanship

6,070



# Our promise to you



## **Customer Experience**

Experience the difference with a level of care that exceeds expectations.



### Accountability

We're dependable and trustworthy.
When we make a promise, we deliver.



## Transparency

Integrity, Fairness and Honesty are part of our DNA.



## Quality

Build with the best with an Industry recognised multi award-winning builder.



### Risk-Free

The reliable choice that gives you peace of mind, while giving you freedom of choice.



#### We Care

We are accessible and you are our purpose and at the heart of everything we do.