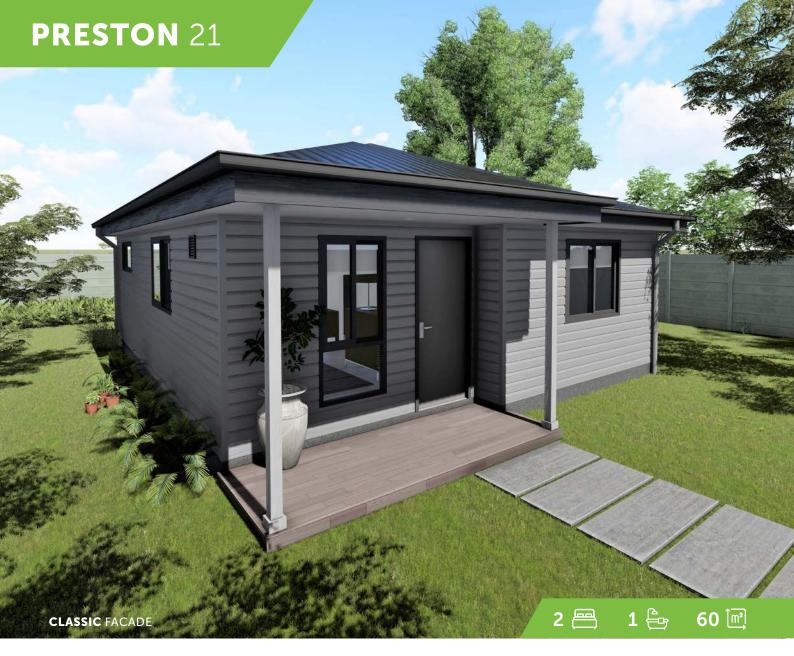

# Choose Facade

- Your choice of facade style (Classic, Coastal, Modern, Hamptons)
- Your choice of external materials
- Your choice of roof type (Hip, Gable, Skillion, Double-skilion)