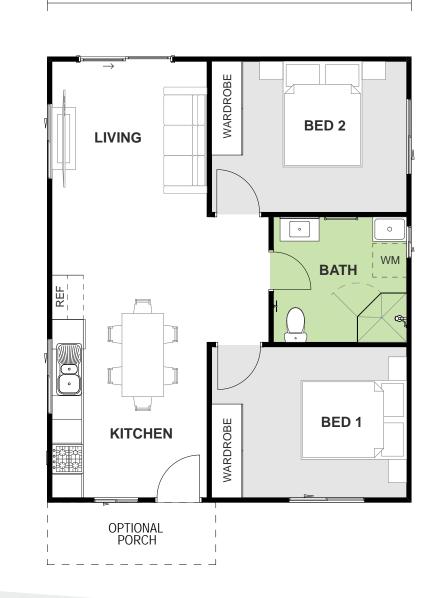

# Choose Facade

- Your choice of facade style (Classic, Coastal, Modern, Hamptons)
- Your choice of external materials
- Your choice of roof type (Hip, Gable, Skillion, Double-skilion)

# **WANT MORE?**

- + Optional Porch & Garage
- + Additional Upgrade Packages

















Choose **DESIGNER RANGE** 



# **FASTER TURN-AROUND**

Approval and construction in as little as 24 weeks (for classic facade)



START EARNING SOONER Our fast turn-around means a quicker return on investment



# **PAY LESS, GET MORE**

Get \$13,100 worth of free upgrades for your granny flat



## **SAME PREMIUM SERVICE** Our multi-award winning quality and workmanship

7,000



# Our promise to you



### **Customer Experience**

Experience the difference with a level of care that exceeds expectations.



#### Accountability

We're dependable and trustworthy. When we make a promise, we deliver.



### **Transparency**

Integrity, Fairness and Honesty are part of our DNA.



# Quality

Build with the best with an Industry recognised multi award-winning builder.



#### Risk-Free

The reliable choice that gives you peace of mind, while giving you freedom of choice.



We are accessible and you are our purpose and at the heart of everything we do.