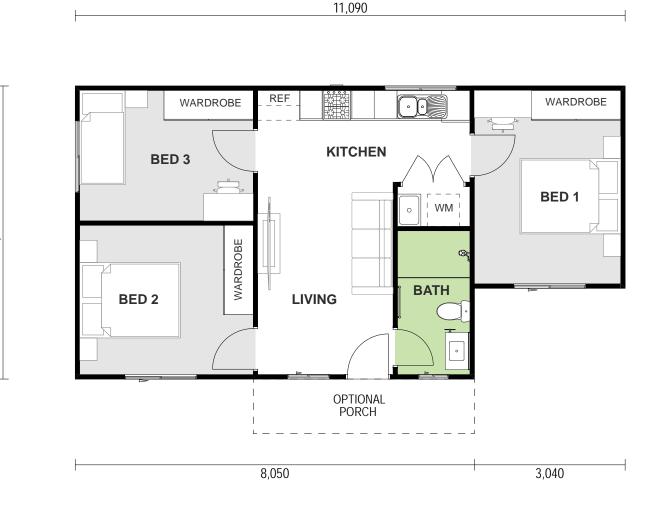

# **PHOENIX** 31

Facade

- Your choice of facade style
  (Classic, Coastal, Modern, Hamptons)
- Your choice of external materials
- Your choice of roof type (Hip, Gable, Skillion, Double-skilion)

### WANT MORE?

- + Optional Porch & Garage
- + Additional Upgrade Packages

3

1 🖧

60 m<sup>2</sup>

## **PHOENIX** 31

4,080

1,830