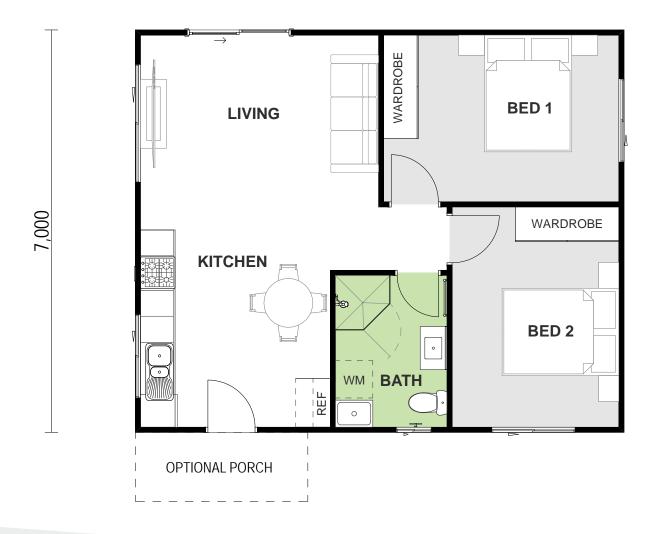

# **OTTO** 21

## Choose uour Facade

- Your choice of facade style (Classic, Coastal, Modern, Hamptons)
- Your choice of external materials
- Your choice of roof type (Hip, Gable, Skillion, Double-skilion)

### WANT MORE?

- + Optional Porch & Garage
- + Additional Upgrade Packages