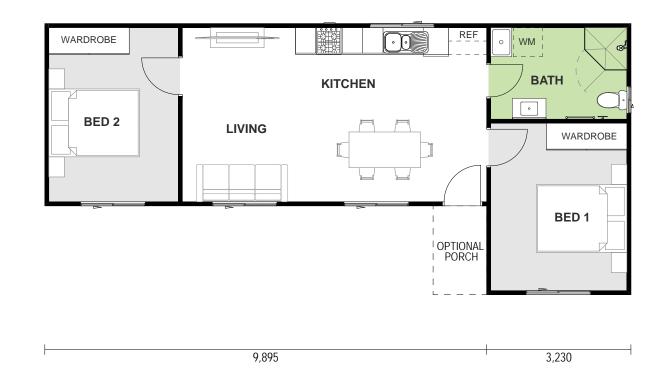

# **OTIS** 21

### Choose your Facade

- Your choice of facade style (Classic, Coastal, Modern, Hamptons)
- Your choice of external materials
- Your choice of roof type (Hip, Gable, Skillion, Double-skilion)

#### WANT MORE?

- + Optional Porch & Garage
- + Additional Upgrade Packages