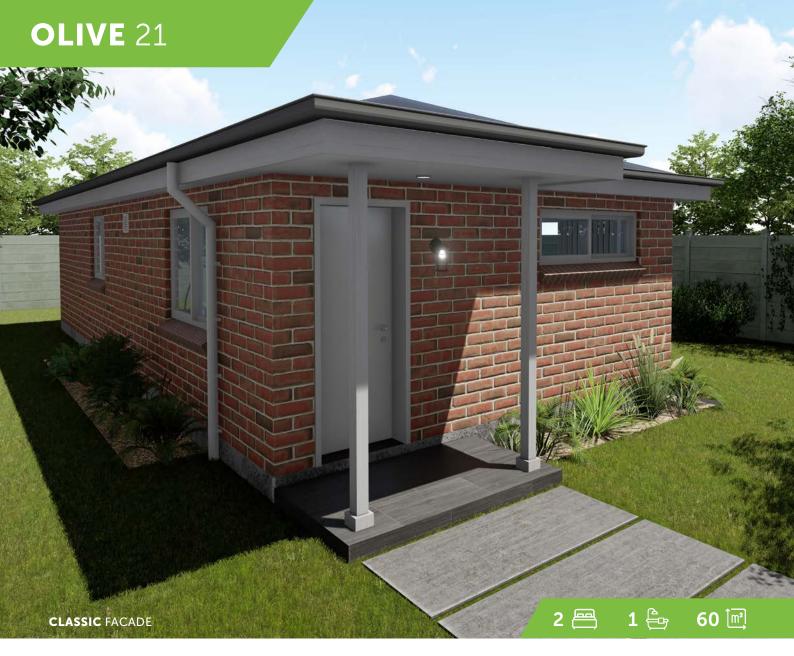

# Choose your Facade

- Your choice of facade style (Classic, Coastal, Modern, Hamptons)
- Your choice of external materials
- Your choice of roof type (Hip, Gable, Skillion, Double-skilion)