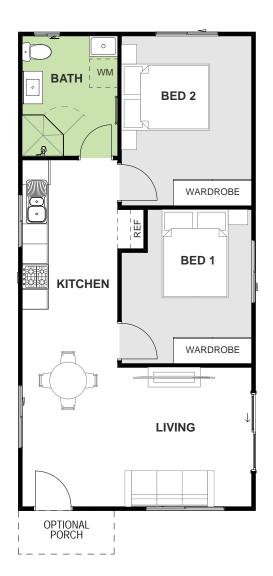

# Choose your Facade

- Your choice of facade style (Classic, Coastal, Modern, Hamptons)
- Your choice of external materials
- Your choice of roof type (Hip, Gable, Skillion, Double-skilion)

# **WANT MORE?**

- + Optional Porch & Garage
- + Additional Upgrade Packages

Choose **DESIGNER RANGE** 

FASTER TURN-AROUND
Approval and construction

Approval and construction in as little as 24 weeks (for classic facade)