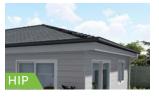

## Choose your Facade

- Your choice of facade style (Classic, Coastal, Modern, Hamptons)
- Your choice of external materials
- Your choice of roof type (Hip, Gable, Skillion, Double-skilion)