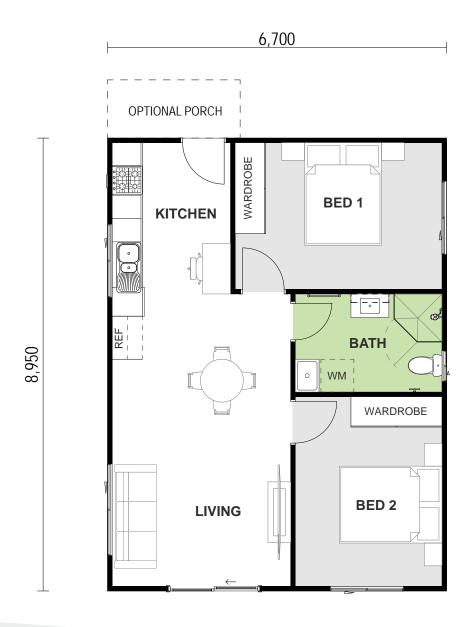

# MARLOW 21

## Choose your Facade

- Your choice of facade style (Classic, Coastal, Modern, Hamptons)
- Your choice of external materials
- Your choice of roof type (Hip, Gable, Skillion, Double-skilion)

## WANT MORE?

- + Optional Porch & Garage
- + Additional Upgrade Packages