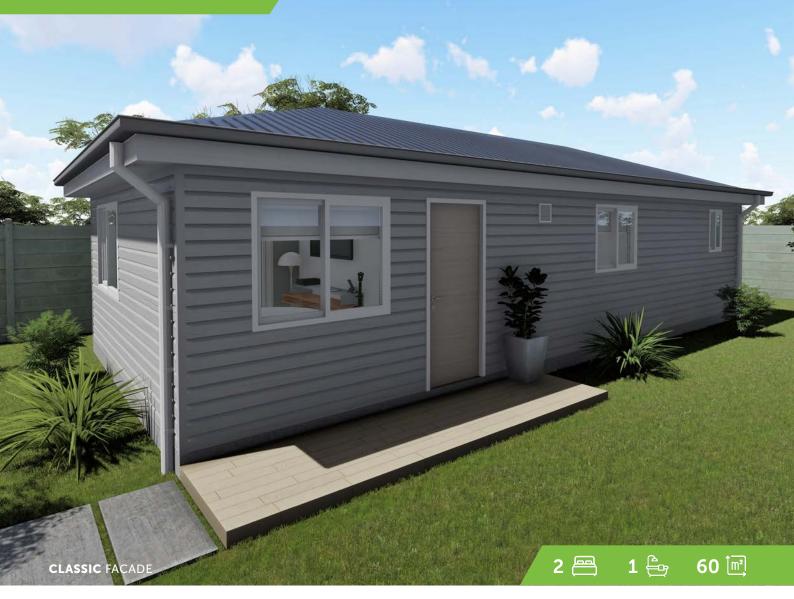

# MAGNOLIA 21

### Choose your Facade

- Your choice of facade style (Classic, Coastal, Modern, Hamptons)
- Your choice of external materials
- Your choice of roof type (Hip, Gable, Skillion, Double-skilion)

### WANT MORE?

- + Optional Porch & Garage
- + Additional Upgrade Packages