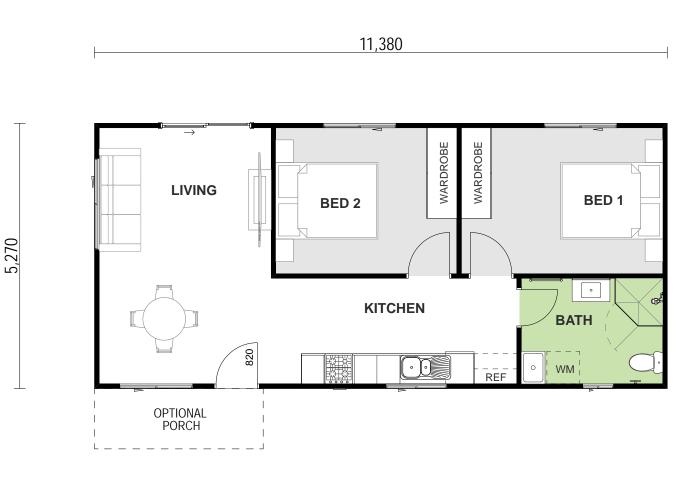

# MAGNOLIA 21



### Choose your Facade

- Your choice of facade style (Classic, Coastal, Modern, Hamptons)
- Your choice of external materials
- Your choice of roof type (Hip, Gable, Skillion, Double-skilion)

### WANT MORE?

- + Optional Porch & Garage
- + Additional Upgrade Packages















## Choose DESIGNER RANGE



FASTER TURN-AROUND Approval and construction in as little as 24 weeks (for classic facade)

**START EARNING SOONER** Our fast turn-around means a quicker return on investment



PAY LESS, GET MORE Get \$13,100 worth of free upgrades for your granny flat



SAME PREMIUM SERVICE Our multi-award winning quality and workmanship



## Our promise to you



#### **Customer Experience**

Experience the difference with a level of care that exceeds expectations.



#### Accountability

We're dependable and trustworthy. When we make a promise, we deliver.



#### Transparency

Integrity, Fairness and Honesty are part of our DNA.



#### Quality

Build with the best with an Industry recognised multi award-winning builder.



#### **Risk-Free**

The reliable choice that gives you peace of mind, while giving you freedom of choice.



#### We Care

We are accessible and you are our purpose and at the heart of everything we do.



Call us on (02) 9481 7443 grannyflatsolutions.com.au Showroom: 90 Pacific Hwy, Waitara