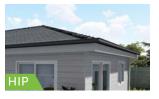

### Choose your Facade

- Your choice of facade style (Classic, Coastal, Modern, Hamptons)
- Your choice of external materials
- Your choice of roof type (Hip, Gable, Skillion, Double-skilion)