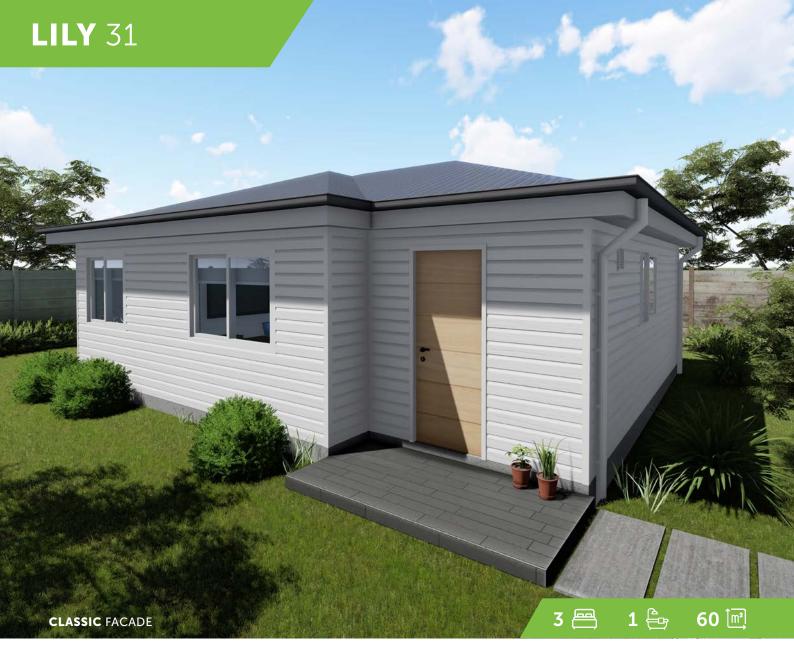

# Choose Facade

- Your choice of facade style (Classic, Coastal, Modern, Hamptons)
- Your choice of external materials
- Your choice of roof type (Hip, Gable, Skillion, Double-skilion)