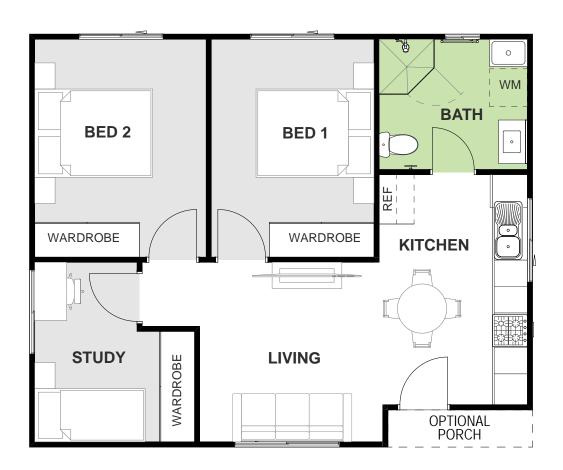

# Choose Facade

- Your choice of facade style (Classic, Coastal, Modern, Hamptons)
- Your choice of external materials
- Your choice of roof type (Hip, Gable, Skillion, Double-skilion)

## **WANT MORE?**

- + Optional Porch & Garage
- + Additional Upgrade Packages

Choose **DESIGNER RANGE** 