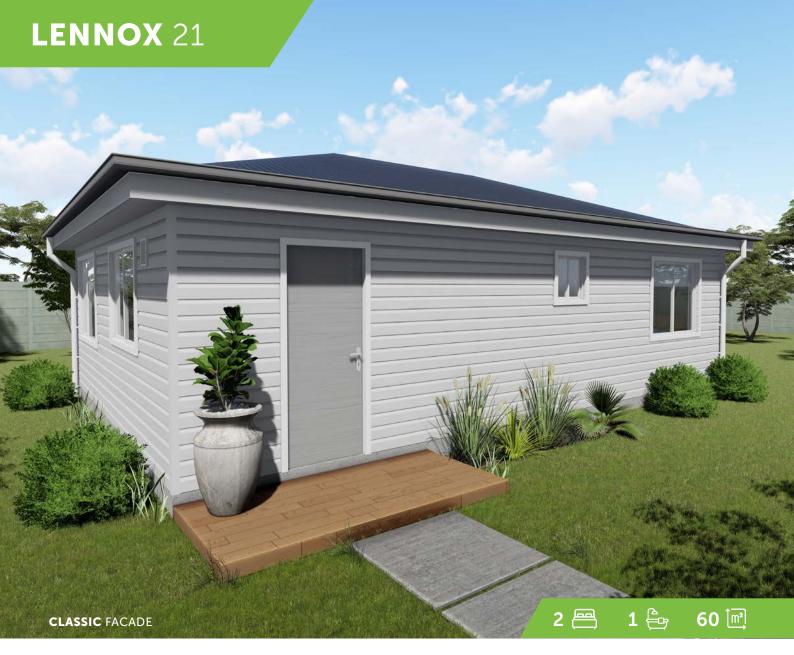

- Your choice of facade style (Classic, Coastal, Modern, Hamptons)
- Your choice of external materials
- Your choice of roof type (Hip, Gable, Skillion, Double-skilion)