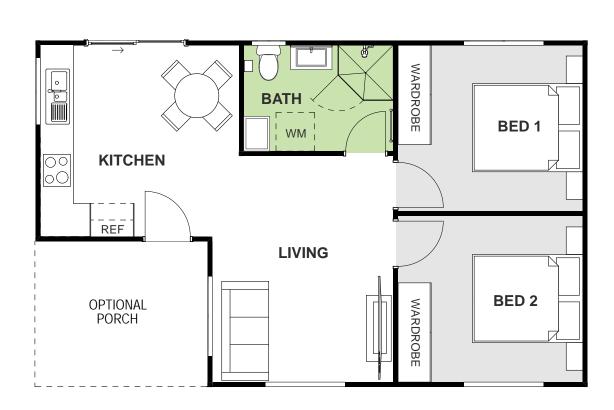

# Choose your Facade

- Your choice of facade style (Classic, Coastal, Modern, Hamptons)
- Your choice of external materials
- Your choice of roof type (Hip, Gable, Skillion, Double-skilion)

# **WANT MORE?**

- + Optional Porch & Garage
- + Additional Upgrade Packages

Choose **DESIGNER RANGE** 