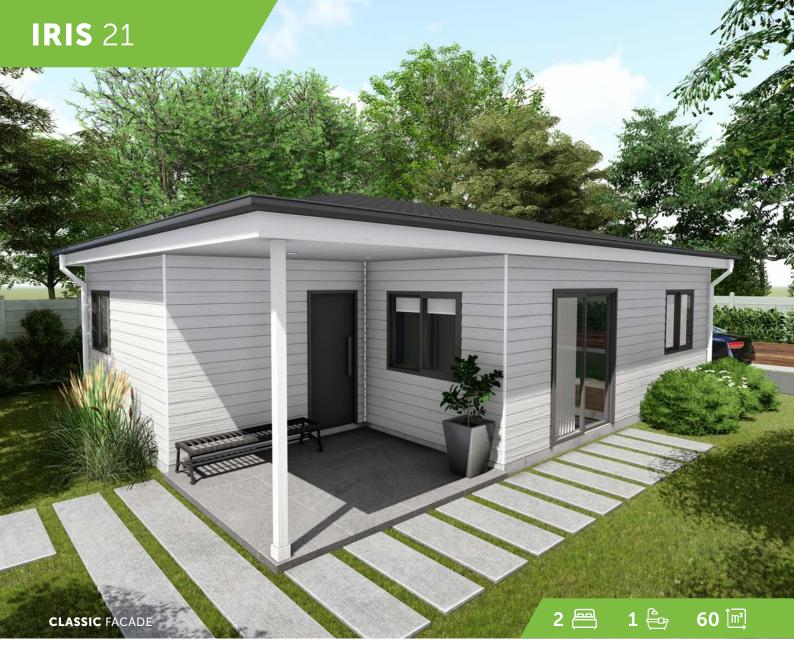

# Choose your Facade

- Your choice of facade style (Classic, Coastal, Modern, Hamptons)
- Your choice of external materials
- Your choice of roof type (Hip, Gable, Skillion, Double-skilion)