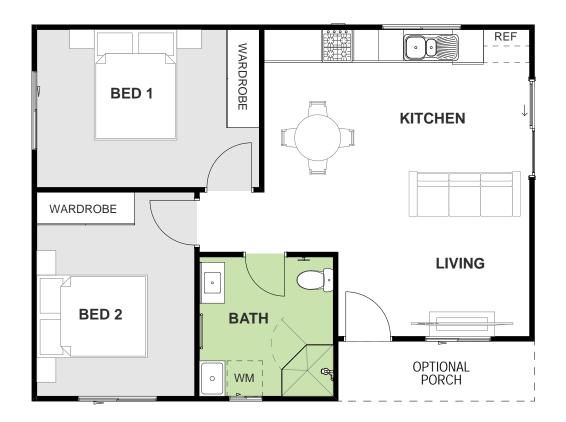

# Choose Facade

- Your choice of facade style (Classic, Coastal, Modern, Hamptons)
- Your choice of external materials
- Your choice of roof type (Hip, Gable, Skillion, Double-skilion)

### **WANT MORE?**

- + Optional Porch & Garage
- + Additional Upgrade Packages