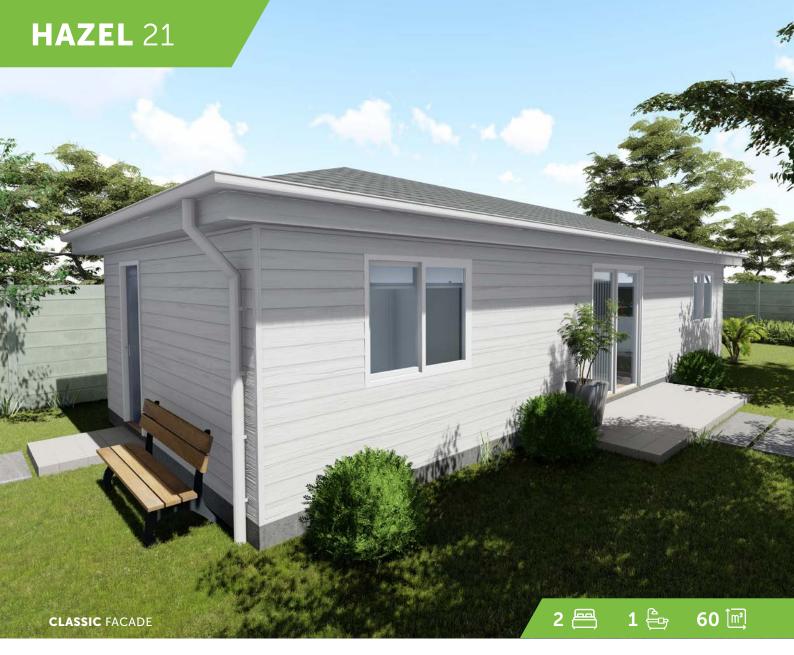

# Choose Facade

- Your choice of facade style (Classic, Coastal, Modern, Hamptons)
- Your choice of external materials
- Your choice of roof type (Hip, Gable, Skillion, Double-skilion)