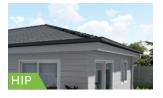

# Choose Facade

- Your choice of facade style (Classic, Coastal, Modern, Hamptons)
- Your choice of external materials
- Your choice of roof type (Hip, Gable, Skillion, Double-skilion)