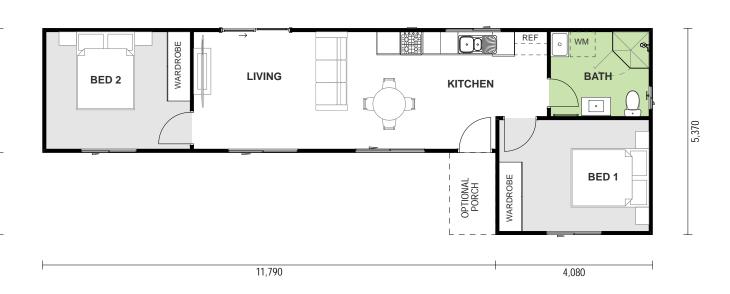

- Your choice of facade style (Classic, Coastal, Modern, Hamptons)
- Your choice of external materials
- Your choice of roof type (Hip, Gable, Skillion, Double-skilion)

## **WANT MORE?**

- + Optional Porch & Garage
- + Additional Upgrade Packages

















Choose **DESIGNER RANGE** 



**FASTER TURN-AROUND** Approval and construction in as little as 24 weeks (for classic facade)

START EARNING SOONER

Our fast turn-around means a quicker return on investment



**PAY LESS, GET MORE** Get \$13,100 worth of free upgrades for your granny flat



**SAME PREMIUM SERVICE** Our multi-award winning

quality and workmanship



15,870



# Our promise to you



## **Customer Experience**

Experience the difference with a level of care that exceeds expectations.



#### Accountability

We're dependable and trustworthy.
When we make a promise, we deliver.



## Transparency

Integrity, Fairness and Honesty are part of our DNA.



## Quality

Build with the best with an Industry recognised multi award-winning builder.



#### Risk-Free

The reliable choice that gives you peace of mind, while giving you freedom of choice.



### We Care

We are accessible and you are our purpose and at the heart of everything we do.