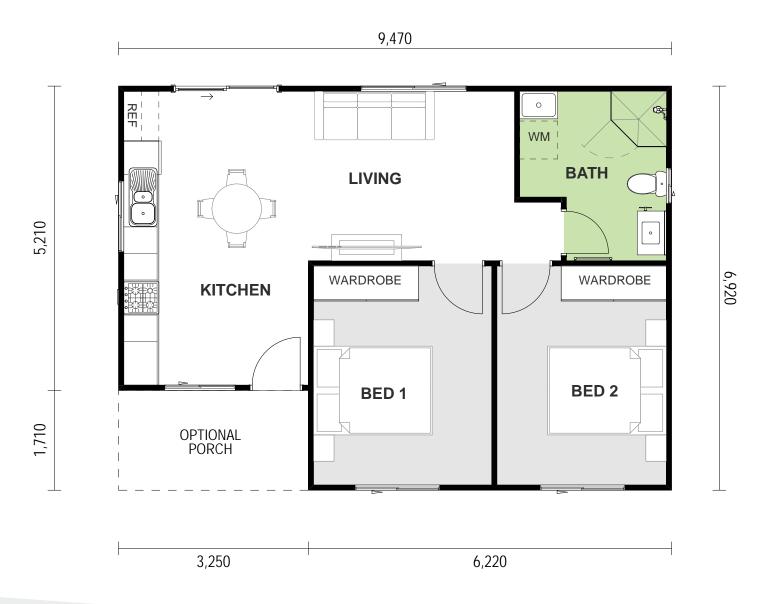

# HARPER 21



#### CLASSIC FACADE

### Choose uour Facade

- Your choice of facade style (Classic, Coastal, Modern, Hamptons)
- Your choice of external materials
- Your choice of roof type (Hip, Gable, Skillion, Double-skilion)

#### WANT MORE?

- + Optional Porch & Garage
- + Additional Upgrade Packages















## Choose DESIGNER RANGE



**FASTER TURN-AROUND** Approval and construction in as little as 24 weeks (for classic facade)

**START EARNING SOONER** Our fast turn-around means a quicker return on investment



**PAY LESS, GET MORE** Get \$13,100 worth of free upgrades for your granny flat



SAME PREMIUM SERVICE Our multi-award winning quality and workmanship



### Our promise to you



#### **Customer Experience**

Experience the difference with a level of care that exceeds expectations.



#### Accountability

We're dependable and trustworthy. When we make a promise, we deliver.



#### Transparency

Integrity, Fairness and Honesty are part of our DNA.



#### Quality

Build with the best with an Industry recognised multi award-winning builder.



#### **Risk-Free**

The reliable choice that gives you peace of mind, while giving you freedom of choice.



#### We Care

We are accessible and you are our purpose and at the heart of everything we do.



Call us on (02) 9481 7443 grannyflatsolutions.com.au Showroom: 90 Pacific Hwy, Waitara