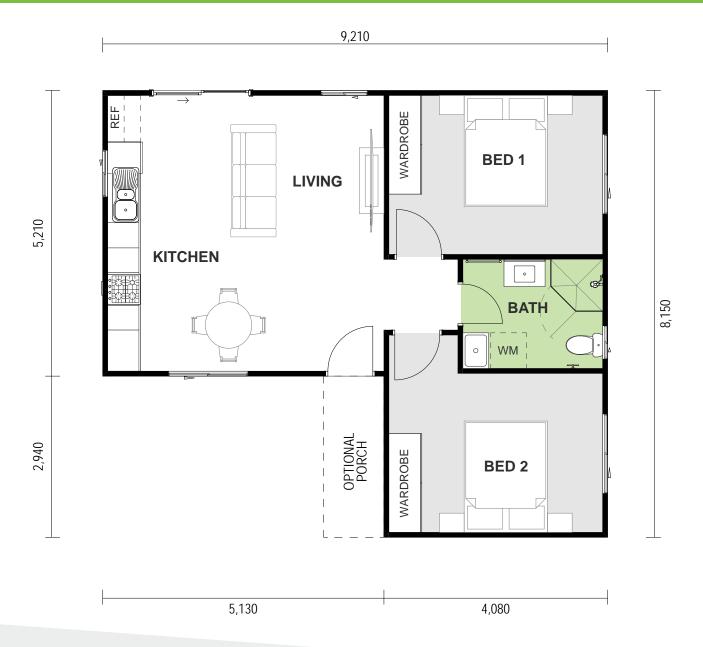

- Your choice of facade style (Classic, Coastal, Modern, Hamptons)
- Your choice of external materials
- Your choice of roof type (Hip, Gable, Skillion, Double-skilion)

## **WANT MORE?**

- + Optional Porch & Garage
- + Additional Upgrade Packages

















Choose **DESIGNER RANGE** 



**FASTER TURN-AROUND** Approval and construction

in as little as 24 weeks (for classic facade)



Our fast turn-around means a quicker return on investment



**PAY LESS, GET MORE** Get \$13,100 worth of free upgrades for your granny flat



**SAME PREMIUM SERVICE** Our multi-award winning

quality and workmanship



# Our promise to you



### **Customer Experience**

Experience the difference with a level of care that exceeds expectations.



#### Accountability

We're dependable and trustworthy.
When we make a promise, we deliver.



## Transparency

Integrity, Fairness and Honesty are part of our DNA.



## Quality

Build with the best with an Industry recognised multi award-winning builder.



#### Risk-Free

The reliable choice that gives you peace of mind, while giving you freedom of choice.



#### We Care

We are accessible and you are our purpose and at the heart of everything we do.