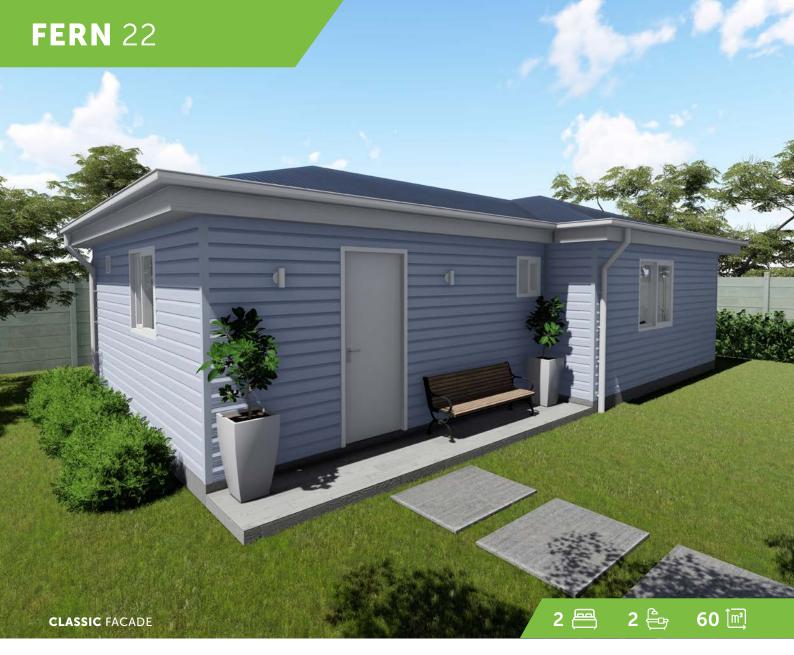

# Choose your Facade

- Your choice of facade style (Classic, Coastal, Modern, Hamptons)
- Your choice of external materials
- Your choice of roof type (Hip, Gable, Skillion, Double-skilion)