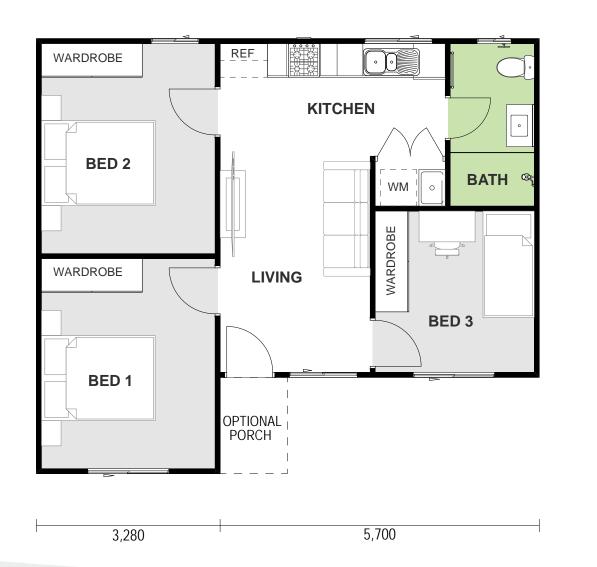

## Choose Facade

- Your choice of facade style (Classic, Coastal, Modern, Hamptons)
- Your choice of external materials
- Your choice of roof type (Hip, Gable, Skillion, Double-skilion)

## **WANT MORE?**

- + Optional Porch & Garage
- + Additional Upgrade Packages

Choose DESIGNER **RANGE** 

**FASTER TURN-AROUND** Approval and construction

in as little as 24 weeks (for classic facade)

**PAY LESS, GET MORE** Get \$13,100 worth of free upgrades for your granny flat