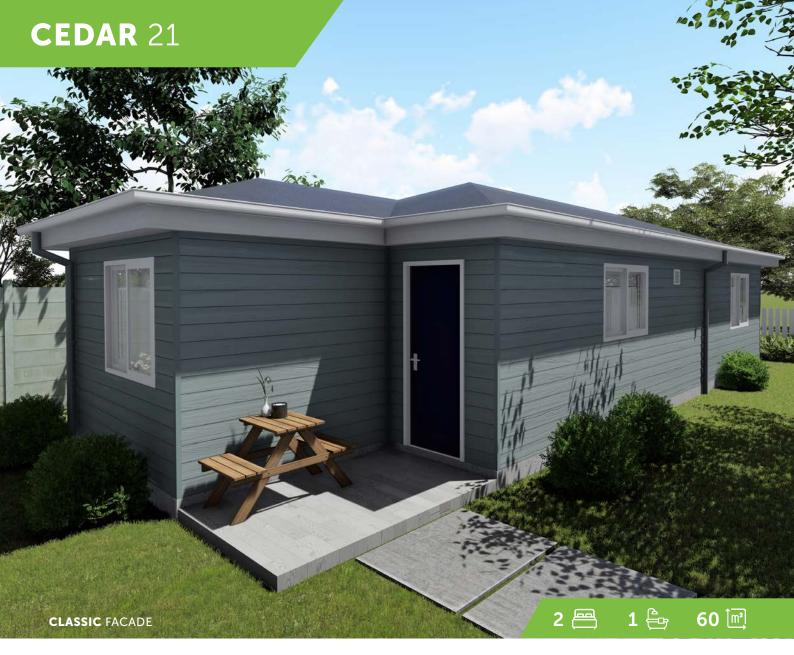

# Choose Facade

- Your choice of facade style (Classic, Coastal, Modern, Hamptons)
- Your choice of external materials
- Your choice of roof type (Hip, Gable, Skillion, Double-skilion)