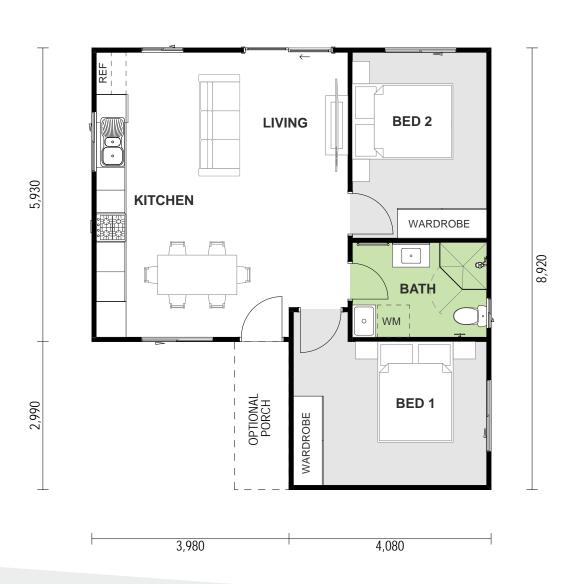

## Choose Facade

- Your choice of facade style (Classic, Coastal, Modern, Hamptons)
- Your choice of external materials
- Your choice of roof type (Hip, Gable, Skillion, Double-skilion)

## **WANT MORE?**

- + Optional Porch & Garage
- + Additional Upgrade Packages

















Choose **DESIGNER RANGE** 



**FASTER TURN-AROUND** Approval and construction in as little as 24 weeks (for classic facade)



Our fast turn-around means a quicker return on investment



**PAY LESS, GET MORE** Get \$13,100 worth of free upgrades for your granny flat



**SAME PREMIUM SERVICE** Our multi-award winning quality and workmanship

8,060



# Our promise to you



#### **Customer Experience**

Experience the difference with a level of care that exceeds expectations.



#### Accountability

We're dependable and trustworthy.
When we make a promise, we deliver.



### **Transparency**

Integrity, Fairness and Honesty are part of our DNA.



## Quality

Build with the best with an Industry recognised multi award-winning builder.



#### Risk-Free

The reliable choice that gives you peace of mind, while giving you freedom of choice.



#### We Care

We are accessible and you are our purpose and at the heart of everything we do.