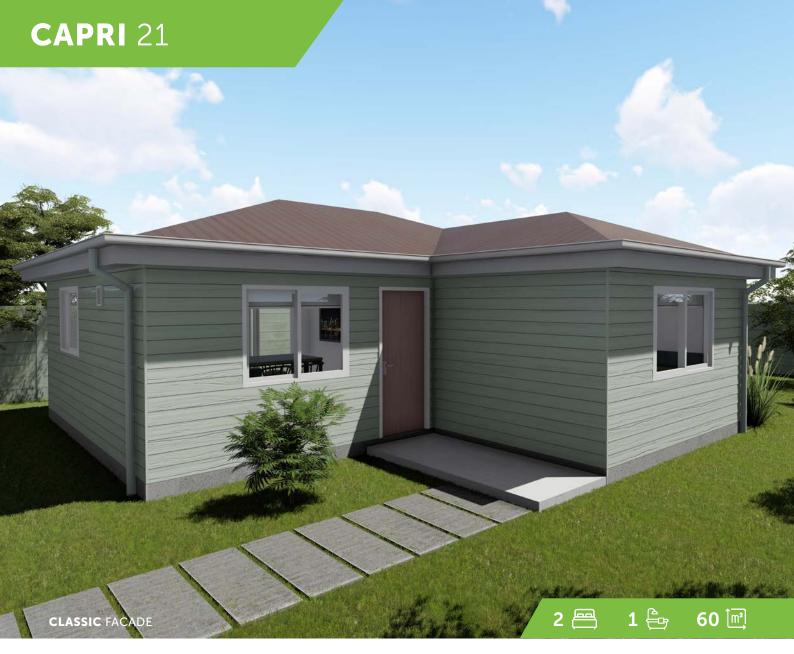

## Choose Facade

- Your choice of facade style (Classic, Coastal, Modern, Hamptons)
- Your choice of external materials
- Your choice of roof type (Hip, Gable, Skillion, Double-skilion)