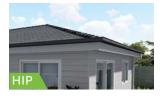

## Choose Facade

- Your choice of facade style (Classic, Coastal, Modern, Hamptons)
- Your choice of external materials
- Your choice of roof type (Hip, Gable, Skillion, Double-skilion)