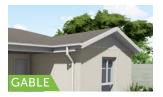

## Choose Facade

- Your choice of facade style (Classic, Coastal, Modern, Hamptons)
- Your choice of external materials
- Your choice of roof type (Hip, Gable, Skillion, Double-skilion)