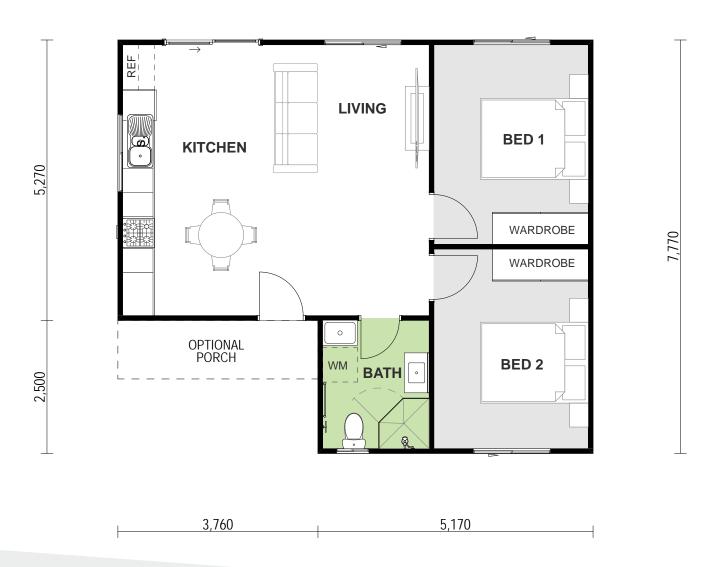

# **CAMELIA** 21

### Choose uour Facade

- Your choice of facade style (Classic, Coastal, Modern, Hamptons)
- Your choice of external materials
- Your choice of roof type (Hip, Gable, Skillion, Double-skilion)

### WANT MORE?

- + Optional Porch & Garage
- + Additional Upgrade Packages