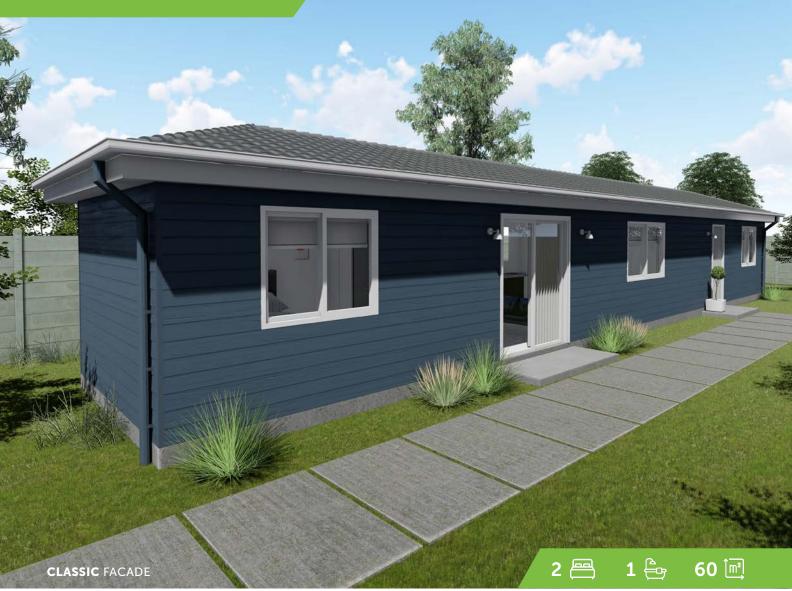

# AZALEA 21

### Choose your Facade

- Your choice of facade style (Classic, Coastal, Modern, Hamptons)
- Your choice of external materials
- Your choice of roof type (Hip, Gable, Skillion, Double-skilion)

### WANT MORE?

- + Optional Porch & Garage
- + Additional Upgrade Packages