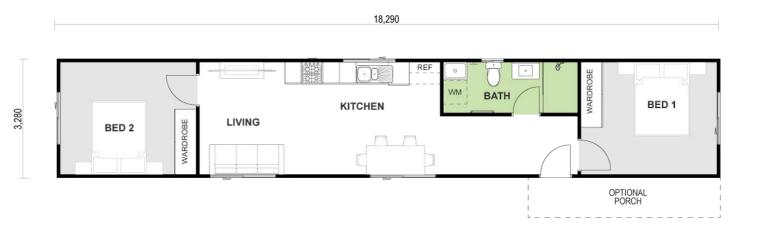

# AZALEA 21



### Choose your Facade

- Your choice of facade style (Classic, Coastal, Modern, Hamptons)
- Your choice of external materials
- Your choice of roof type (Hip, Gable, Skillion, Double-skilion)

### WANT MORE?

- + Optional Porch & Garage
- + Additional Upgrade Packages















## Choose DESIGNER RANGE



FASTER TURN-AROUND Approval and construction in as little as 24 weeks (for classic facade)

**START EARNING SOONER** Our fast turn-around means a quicker return on investment



PAY LESS, GET MORE Get \$13,100 worth of free upgrades for your granny flat



SAME PREMIUM SERVICE Our multi-award winning quality and workmanship

## AZALEA 21







#### **Customer Experience**

Experience the difference with a level of care that exceeds expectations.



#### Accountability

We're dependable and trustworthy. When we make a promise, we deliver.



#### Transparency

Integrity, Fairness and Honesty are part of our DNA.



#### Quality

Build with the best with an Industry recognised multi award-winning builder.



#### **Risk-Free**

The reliable choice that gives you peace of mind, while giving you freedom of choice.



#### We Care

We are accessible and you are our purpose and at the heart of everything we do.



Call us on (02) 9481 7443 grannyflatsolutions.com.au Showroom: 90 Pacific Hwy, Waitara