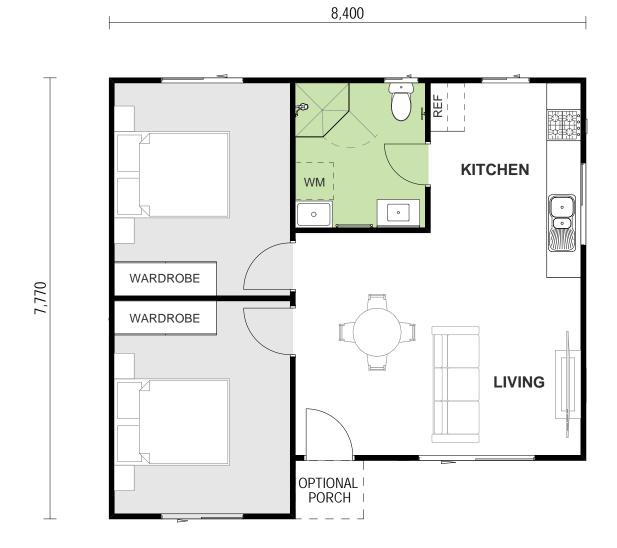

# **ARCHER** 21

### WANT MORE?

- + Optional Porch & Garage
- + Additional Upgrade Packages

2 🖴

60 m<sup>2</sup>

1 🔓