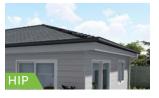

### Choose your Facade

- Your choice of facade style (Classic, Coastal, Modern, Hamptons)
- Your choice of external materials
- Your choice of roof type (Hip, Gable, Skillion, Double-skilion)