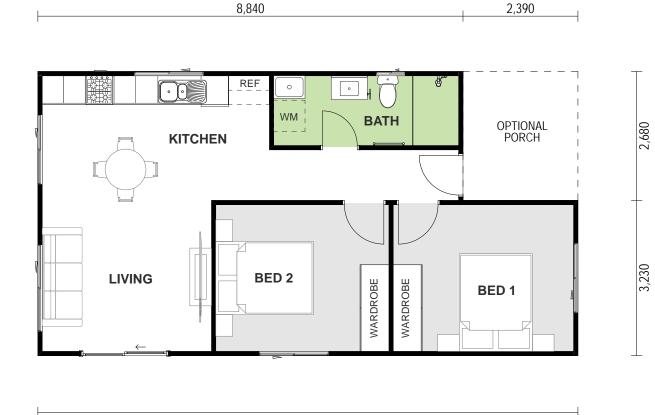

# **ASPEN** 21

### Choose your Facade

- Your choice of facade style (Classic, Coastal, Modern, Hamptons)
- Your choice of external materials
- Your choice of roof type (Hip, Gable, Skillion, Double-skilion)

### WANT MORE?

- + Optional Porch & Garage
- + Additional Upgrade Packages