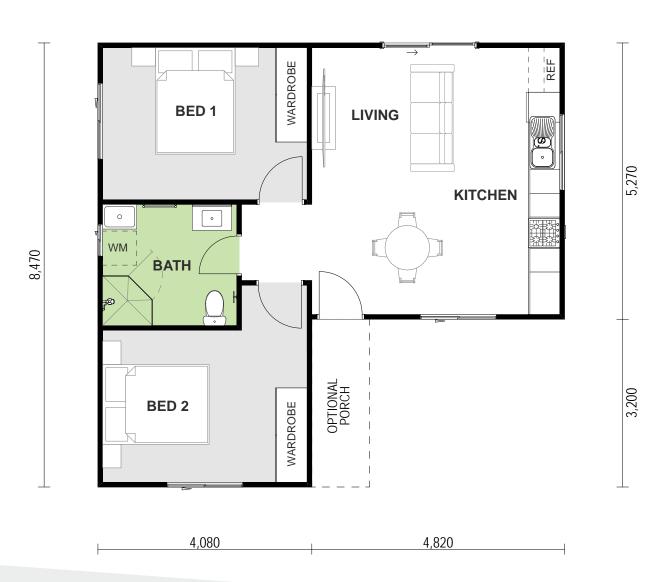

- Your choice of facade style (Classic, Coastal, Modern, Hamptons)
- Your choice of external materials
- Your choice of roof type (Hip, Gable, Skillion, Double-skilion)

## **WANT MORE?**

- + Optional Porch & Garage
- + Additional Upgrade Packages

















Choose **DESIGNER RANGE** 



# **FASTER TURN-AROUND**

Approval and construction in as little as 24 weeks (for classic facade)

# START EARNING SOONER

Our fast turn-around means a quicker return on investment



**PAY LESS, GET MORE** Get \$13,100 worth of free upgrades for your granny flat



# **SAME PREMIUM SERVICE**

Our multi-award winning quality and workmanship

8,900



# Our promise to you



## **Customer Experience**

Experience the difference with a level of care that exceeds expectations.



#### Accountability

We're dependable and trustworthy. When we make a promise, we deliver.



### Transparency

Integrity, Fairness and Honesty are part of our DNA.



## Quality

Build with the best with an Industry recognised multi award-winning builder.



#### Risk-Free

The reliable choice that gives you peace of mind, while giving you freedom of choice.



#### We Care

We are accessible and you are our purpose and at the heart of everything we do.