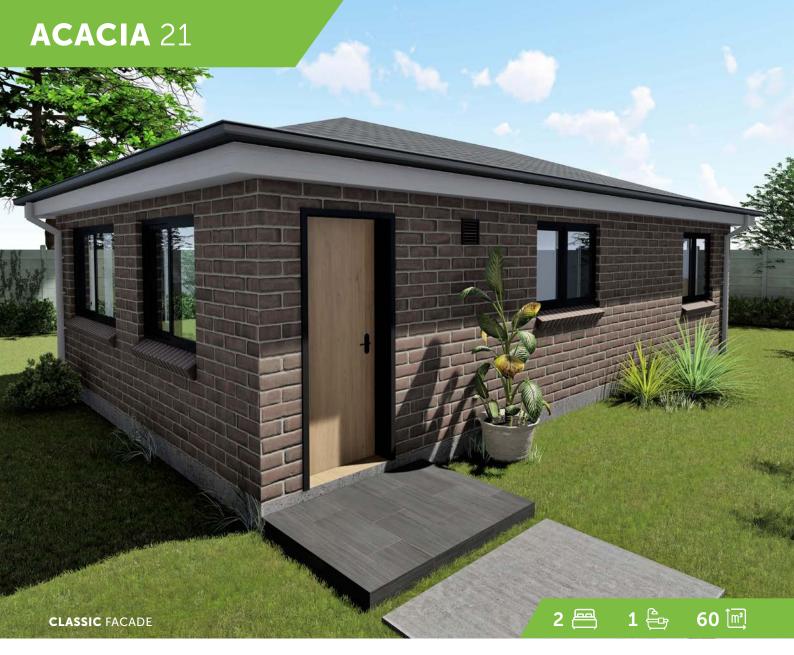

## Choose Facade

- Your choice of facade style (Classic, Coastal, Modern, Hamptons)
- Your choice of external materials
- Your choice of roof type (Hip, Gable, Skillion, Double-skilion)