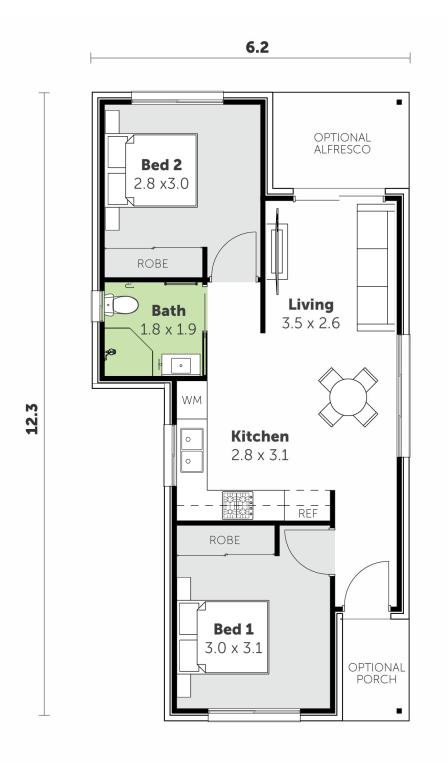

- o 60m<sup>2</sup> custom designed Granny Flat
- Wethertex timber-clad façade
- Colorbond roof
- Tiled covered alfresco
- o Gable roof
- o 2 Bedrooms with built-in wardrobes
- Natural look tiled flooring throughout
- 20mm stone kitchen benchtop