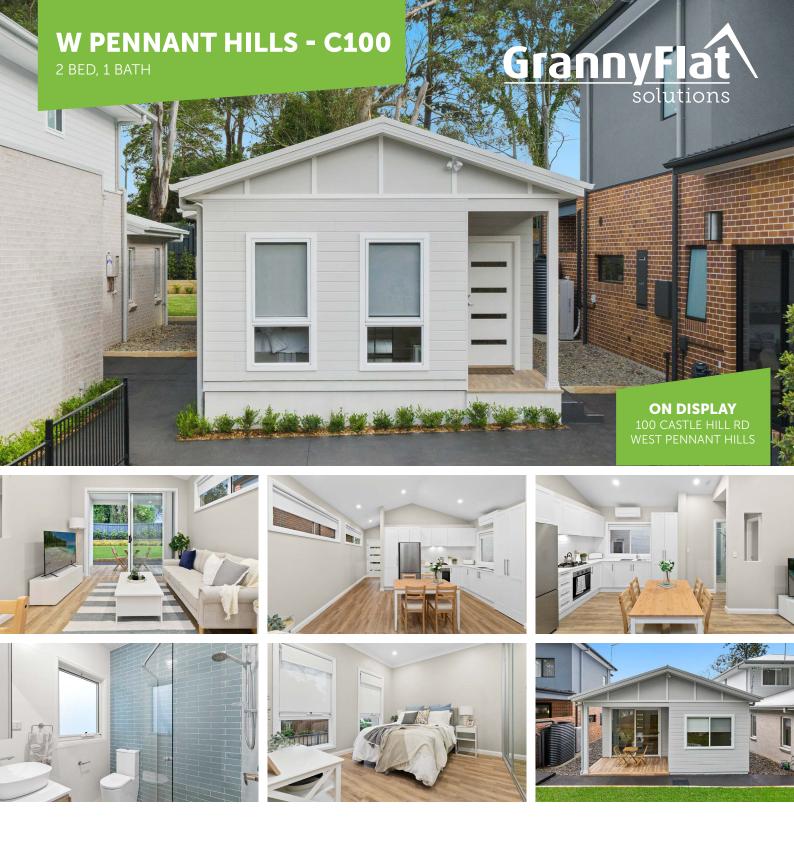

- o 60m<sup>2</sup> custom designed Granny Flat
- Wethertex timber-clad façade
- Colorbond roof
- Tiled covered alfresco
- o Gable roof
- o 2 Bedrooms with built-in wardrobes
- Natural look tiled flooring throughout
- 20mm stone kitchen benchtop

- Gooseneck sink mixer
- o 600mm Westinghouse appliances
- Shaving cabinet
- Concealed laundry space
- Floor-to-ceiling tiled bathroom
- Air conditioner
- Downlights
- Roller blinds

See more of this project and others on our website!