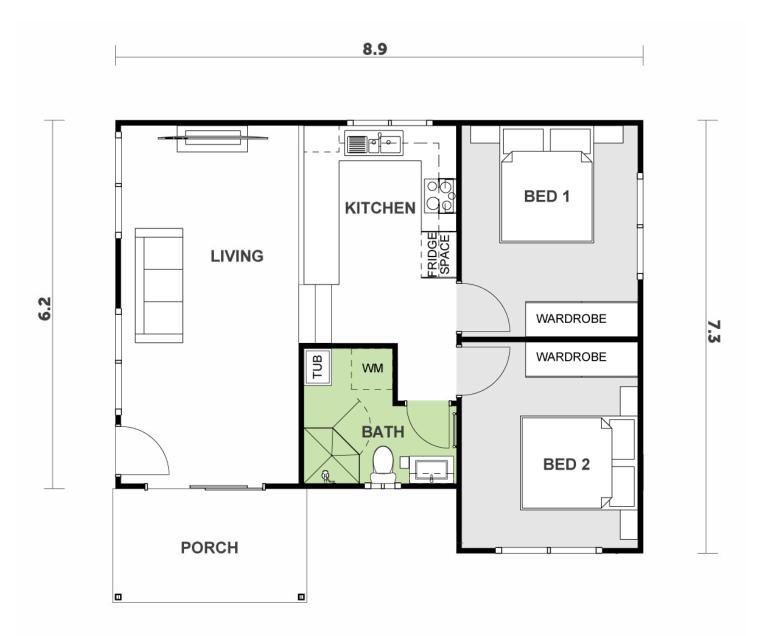

- o 60m<sup>2</sup> custom designed Granny Flat
- 6.4m<sup>2</sup> porcelain tiled porch
- Vinyl-clad façade
- Colorbond roof
- o 2 Bedrooms
- Built-in mirrored wardrobes
- Square set plastering
- Natural look vinyl plank flooring
- 20mm stone benchtop