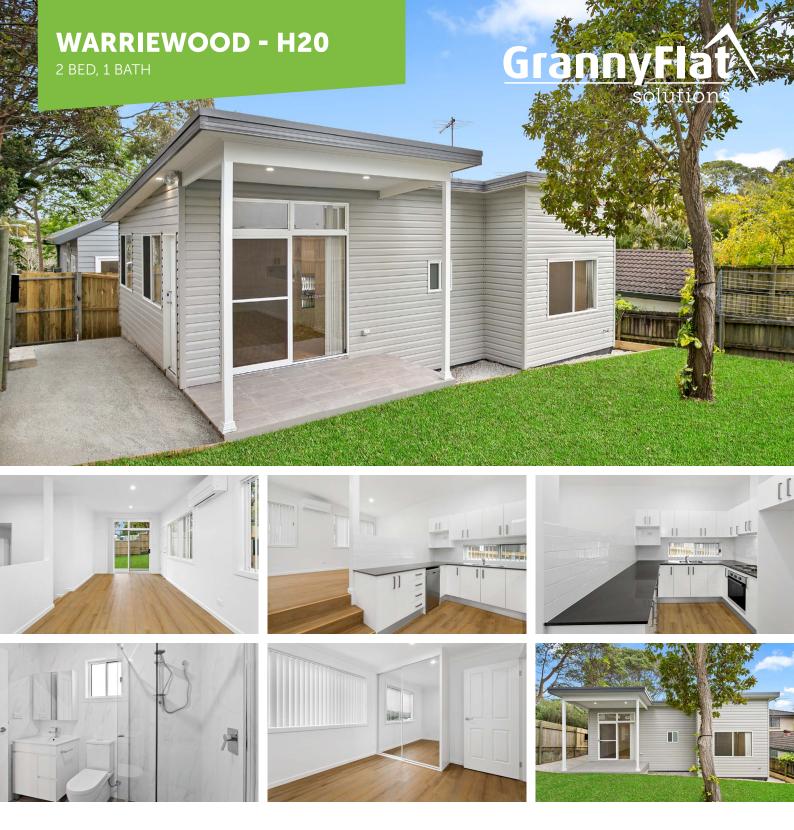

- o 60m<sup>2</sup> custom designed Granny Flat
- 6.4m<sup>2</sup> porcelain tiled porch
- Vinyl-clad façade
- Colorbond roof
- o 2 Bedrooms
- Built-in mirrored wardrobes
- Square set plastering
- Natural look vinyl plank flooring
- 20mm stone benchtop

- Ceramic tile splashback
- Westinghouse appliances
- Westinghouse ceramic cooktop
- Bathroom with laundry
- Shaving cabinet
- Floor-to-ceiling wall tiles
- Air conditioner
- Vertical Blinds
- Digital TV Antenna