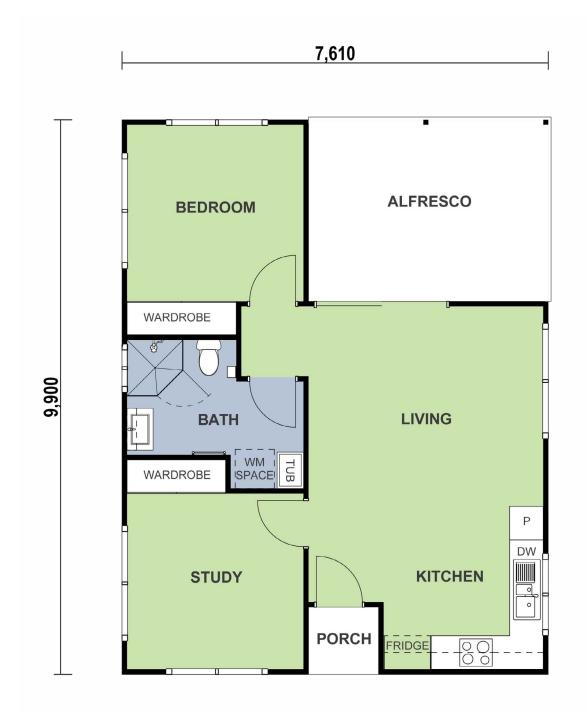

- o 60m<sup>2</sup> custom designed Granny Flat
- 14.3m<sup>2</sup> porcelain tiled Alfresco
- Vinyl Cladding Façade
- Colorbond roof
- 2 Bedrooms with built-in wardrobes
- Bathroom with Laundry
- o Digital TV antenna
- Fold-down clothesline
- 20mm Stone Benchtop