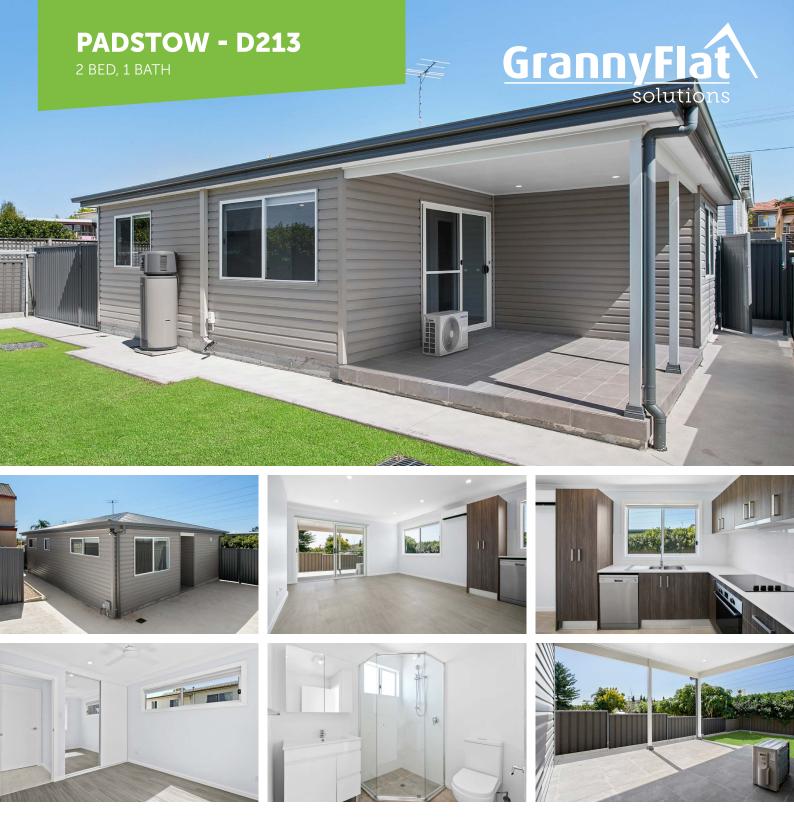

- o 60m<sup>2</sup> custom designed Granny Flat
- 14.3m<sup>2</sup> porcelain tiled Alfresco
- Vinyl Cladding Façade
- Colorbond roof
- 2 Bedrooms with built-in wardrobes
- Bathroom with Laundry
- o Digital TV antenna
- Fold-down clothesline
- 20mm Stone Benchtop

- Natural look Laminex cupboards
- Gooseneck sink mixer
- Westinghouse appliances
- Westinghouse ceramic cooktop
- Shaving cabinet
- Floor-to-ceiling wall tiles
- Air conditioner
- Roller blinds

2 BED, 1 BATH