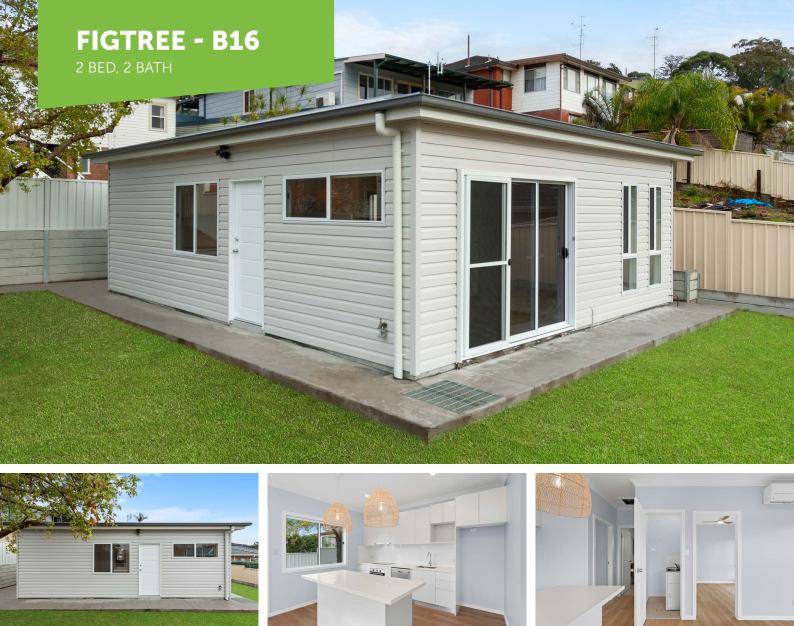

- o 60m2 custom designed Granny Flat
- Vinyl clad facade
- o Colorbond roof
- o 600mm Westinghouse Appliances
- Herringbone ceramic tile splashback
- o 40mm stone kitchen benchtop
- Undermount kitchen sink
- Gooseneck sink mixer

- o Frameless walk-in shower
- Full height ceramic tiled bathroom
- Free standing 1500mm bathtub
- Porcelain bathroom floor tiles
- o 2 bedrooms with mirrored built-ins
- Timber balustrade and steps
- o Roller blinds
- o Digital TV antenna