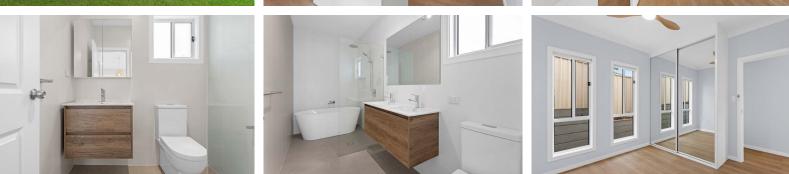

- o Frameless walk-in shower
- Full height ceramic tiled bathroom
- Free standing 1500mm bathtub
- Porcelain bathroom floor tiles
- o 2 bedrooms with mirrored built-ins
- Timber balustrade and steps
- o Roller blinds
- o Digital TV antenna