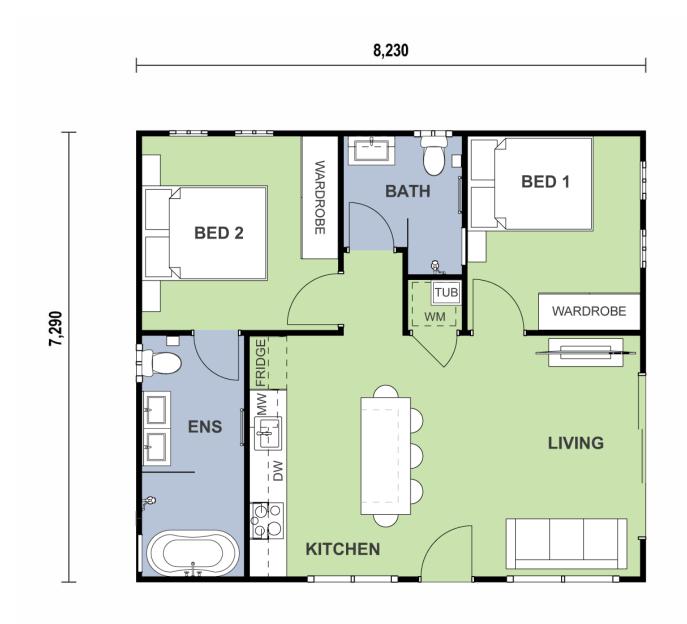

- o 60m2 custom designed Granny Flat
- Vinyl clad facade
- o Colorbond roof
- o 600mm Westinghouse Appliances
- Herringbone ceramic tile splashback
- o 40mm stone kitchen benchtop
- Undermount kitchen sink
- Gooseneck sink mixer

- o Frameless walk-in shower
- Full height ceramic tiled bathroom
- Free standing 1500mm bathtub
- Porcelain bathroom floor tiles
- o 2 bedrooms with mirrored built-ins
- Timber balustrade and steps
- o Roller blinds
- o Digital TV antenna