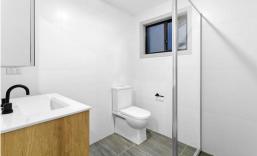

- Semi framed shower screen
- Natural oak vanity
- Shaving cabinet
- Porcelain bathroom floor tiles
- Full height ceramic bathroom tiles
- Mirrored bedroom wardrobes
- Roller blinds
- Digital TV antenna
- Fold down clothesline