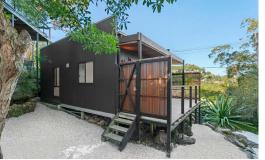

## **WEST PYMBLE - H5**

2 BED, 1 BATH

See more of this project and others on our website!

- @ info@GrannyFlatSolutions.com.au
- www.GrannyFlatSolutions.com.au

- o 60m² custom designed Granny Flat
- o Fibre cement render facade
- o 2000L rainwater tank
- Natural timber front landing, balustrade, steps
- o 20mm stone kitchen benchtop
- Skylight
- o Ceramic splashback
- Chrome duck sink mixer
- o 600mm Westinghouse appliances