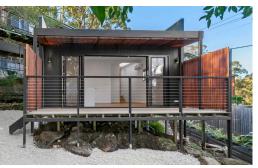

## **WEST PYMBLE - H5**

2 BED, 1 BATH

See more of this project and others on our website!

- @ info@GrannyFlatSolutions.com.au
- www.GrannyFlatSolutions.com.au

- o 60m² custom designed Granny Flat
- o Fibre cement render facade
- o 2000L rainwater tank
- Natural timber front landing, balustrade, steps
- o 20mm stone kitchen benchtop
- Skylight
- o Ceramic splashback
- Chrome duck sink mixer
- o 600mm Westinghouse appliances