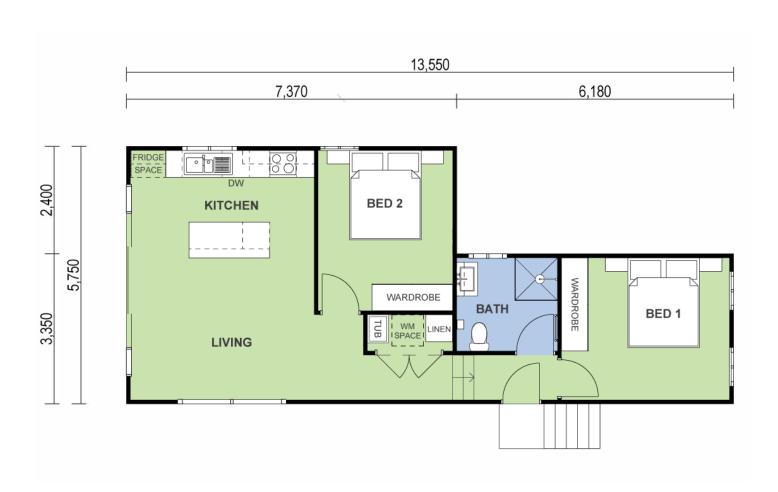

## **WEST PYMBLE - H5**

2 BED, 1 BATH

See more of this project and others on our website!

- @ info@GrannyFlatSolutions.com.au
- www.GrannyFlatSolutions.com.au