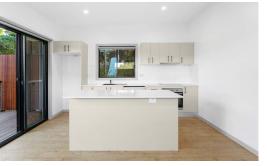

- o 60m² custom designed Granny Flat
- o Fibre cement render facade
- o 2000L rainwater tank
- Natural timber front landing, balustrade, steps
- o 20mm stone kitchen benchtop
- Skylight
- o Ceramic splashback
- Chrome duck sink mixer
- o 600mm Westinghouse appliances