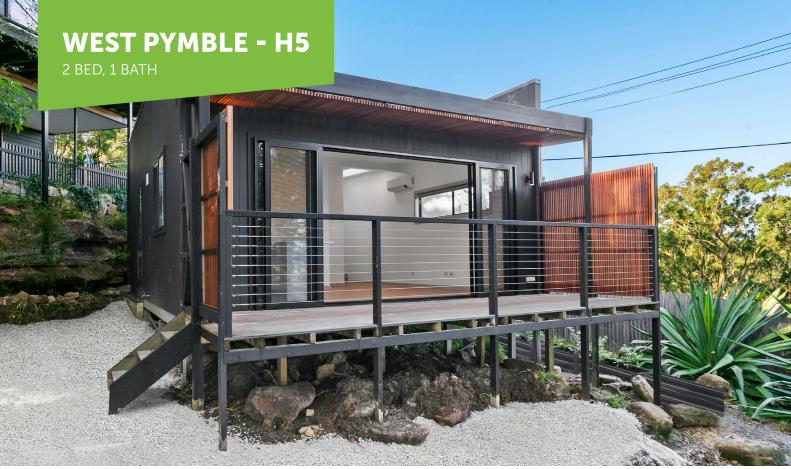

## **WEST PYMBLE - H5**

2 BED, 1 BATH

See more of this project and others on our website!

- @ info@GrannyFlatSolutions.com.au
- www.GrannyFlatSolutions.com.au

- o 60m² custom designed Granny Flat
- o Fibre cement render facade
- o 2000L rainwater tank
- Natural timber front landing, balustrade, steps
- o 20mm stone kitchen benchtop
- Skylight
- o Ceramic splashback
- Chrome duck sink mixer
- o 600mm Westinghouse appliances