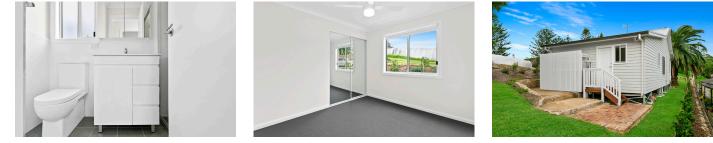

## INCLUSIONS

- o  $60m^2$  custom designed Granny Flat
- o 2 Bedrooms with wardrobes
- o 1 Bathroom with fitouts
- o Seperate Laundry room
- o 12m<sup>2</sup> treated timber pine deck with painted timber balustrades and steps
- o Weathertex timber cladding with a stacked-stone feature wall
- o Colorbond roof with eave vents
- o Split-system air conditioner

o Vinyl flooring in Living & Kitchen

\$152,230

- o Carpet in the Bedrooms
- o 20mm stone benchtop and polyurethane, gloss cabinetry
- o Ceramic cooktop and dishwasher
- o Externally ducted rangehood
- o Linen cupboard & shaving cabinet
- o Roller blinds
- o LED downlights throughout and celing fans with lights in Bedrooms