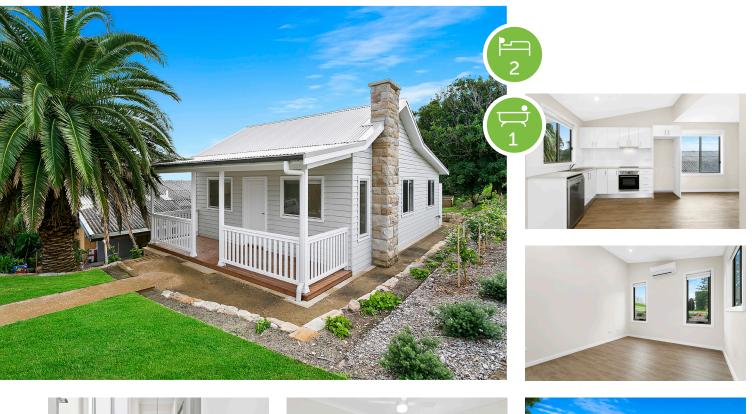

## **DISPLAY HOME** 77 MYOLA ROAD, NEWPORT

## INCLUSIONS

- o  $60m^2$  custom designed Granny Flat
- o 2 Bedrooms with wardrobes
- o 1 Bathroom with fitouts
- o Seperate Laundry room
- o 12m<sup>2</sup> treated timber pine deck with painted timber balustrades and steps
- o Weathertex timber cladding with a stacked-stone feature wall
- o Colorbond roof with eave vents
- o Split-system air conditioner

o Vinyl flooring in Living & Kitchen

\$152,230

- o Carpet in the Bedrooms
- o 20mm stone benchtop and polyurethane, gloss cabinetry
- o Ceramic cooktop and dishwasher
- o Externally ducted rangehood
- o Linen cupboard & shaving cabinet
- o Roller blinds
- o LED downlights throughout and celing fans with lights in Bedrooms