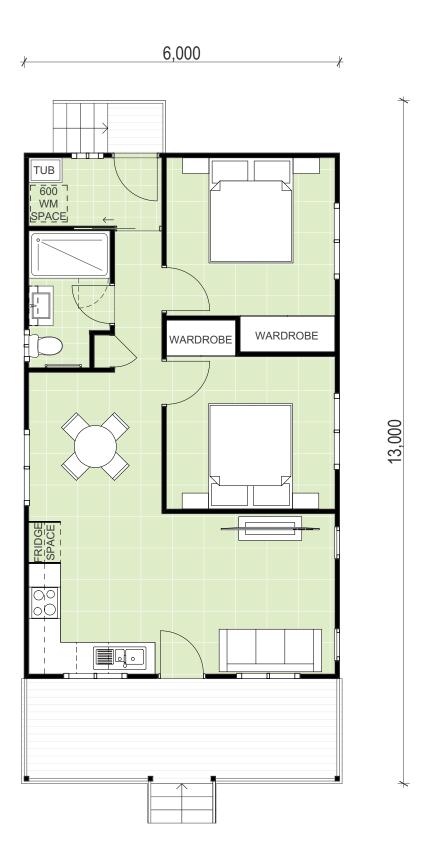

## INCLUSIONS

- o  $60m^2$  custom designed Granny Flat
- o 2 Bedrooms with wardrobes
- o 1 Bathroom with fitouts
- o Seperate Laundry room
- o 12m<sup>2</sup> treated timber pine deck with painted timber balustrades and steps
- o Weathertex timber cladding with a stacked-stone feature wall
- o Colorbond roof with eave vents
- o Split-system air conditioner

o Vinyl flooring in Living & Kitchen

\$152,230

- o Carpet in the Bedrooms
- o 20mm stone benchtop and polyurethane, gloss cabinetry
- o Ceramic cooktop and dishwasher
- o Externally ducted rangehood
- o Linen cupboard & shaving cabinet
- o Roller blinds
- o LED downlights throughout and celing fans with lights in Bedrooms