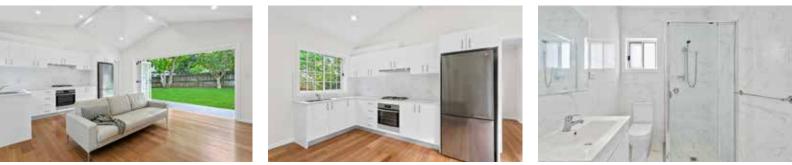

## INCLUSIONS

- o 60m2 custom designed Granny Flat
- o 8m2 porch
- o 2 bedrooms with built-in wardrobes
- o 1 with ensuite
- 1 bathroom with laundry
- o Brick facade
- Concrete roof tiles
- o Gable roof

- o 20mm stone benchtop
- Polyurethane gloss cabinetry
- Westinghouse appliances
- Slide out rangehood
- Floor-to-ceiling tiles in bathroom
- Raked ceiling
- o LED downlights
- Air conditioner

**WEST PYMBLE - Y87** FLOOR PLAN