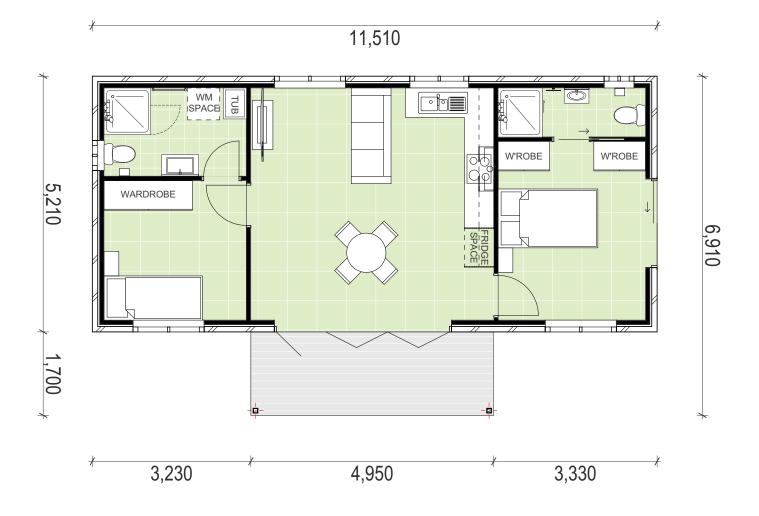

## INCLUSIONS

- o 60m2 custom designed Granny Flat
- o 8m2 porch
- o 2 bedrooms with built-in wardrobes
- o 1 with ensuite
- 1 bathroom with laundry
- o Brick facade
- Concrete roof tiles
- o Gable roof

- o 20mm stone benchtop
- Polyurethane gloss cabinetry
- Westinghouse appliances
- Slide out rangehood
- Floor-to-ceiling tiles in bathroom
- Raked ceiling
- o LED downlights
- Air conditioner

**WEST PYMBLE - Y87** FLOOR PLAN