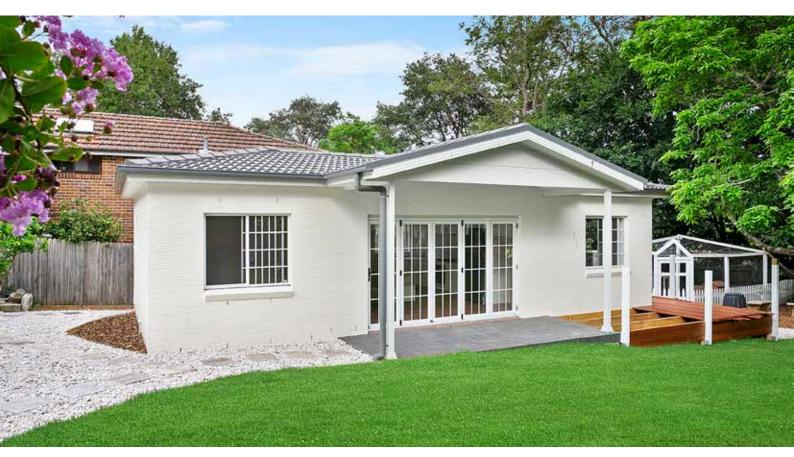

## WEST PYMBLE - Y87 CUSTOM DESIGN

## INCLUSIONS

- o 60m2 custom designed Granny Flat
- o 8m2 porch
- o 2 bedrooms with built-in wardrobes
- o 1 with ensuite
- 1 bathroom with laundry
- o Brick facade
- Concrete roof tiles
- o Gable roof

- o 20mm stone benchtop
- Polyurethane gloss cabinetry
- Westinghouse appliances
- Slide out rangehood
- Floor-to-ceiling tiles in bathroom
- Raked ceiling
- o LED downlights
- Air conditioner

**WEST PYMBLE - Y87** FLOOR PLAN