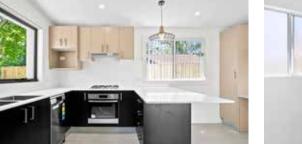

- 20mm stone benchtop with breakfast bar & pendant light
- o 2-toned kitchen cupboards with walk-in pantry
- Subway tile splashback
- Undermount sink & gooseneck mixer
- Westinghouse appliances & dishwasher
- Externally ducted rangehood
- 20mm stone benchtop to study nook, customdesigned cupboards overhead & linen
- o Semi-framed shower screen
- o Floor-to-ceiling wall tiles, subway tile feature wall
- o Custom wall-hung vanity & 60mm round mirror
- o Tiled floor waste
- o Vertical window blinds & square-set cornice in living