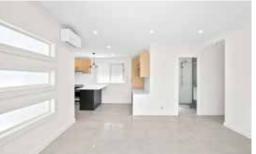

## INCLUSIONS

- o 60m2 Granny Flat
- o 14m2 tiled Porch
- o 2 Bedrooms, 1 with walk-in robe
- 1 Bathroom with Laundry
- Vinyl cladding facade with feature acrylic render & vertical Weathertex cladding
- o Colorbond, skillion roof
- o Internally raked ceiling
- Large triple-door stacker
- o Aluminium slat privacy wall
- o 4x decorative columns
- Premium floor tiles throughout
- LED downlights throughout
- Air conditioner & ceiling fans to bedrooms

- 20mm stone benchtop with breakfast bar & pendant light
- o 2-toned kitchen cupboards with walk-in pantry
- Subway tile splashback
- Undermount sink & gooseneck mixer
- Westinghouse appliances & dishwasher
- Externally ducted rangehood
- 20mm stone benchtop to study nook, customdesigned cupboards overhead & linen
- o Semi-framed shower screen
- o Floor-to-ceiling wall tiles, subway tile feature wall
- o Custom wall-hung vanity & 60mm round mirror
- o Tiled floor waste
- o Vertical window blinds & square-set cornice in living