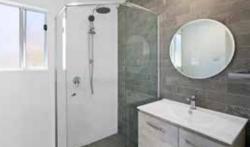

- 20mm stone benchtop with breakfast bar & pendant light
- o 2-toned kitchen cupboards with walk-in pantry
- Subway tile splashback
- Undermount sink & gooseneck mixer
- Westinghouse appliances & dishwasher
- Externally ducted rangehood
- 20mm stone benchtop to study nook, customdesigned cupboards overhead & linen
- o Semi-framed shower screen
- o Floor-to-ceiling wall tiles, subway tile feature wall
- o Custom wall-hung vanity & 60mm round mirror
- o Tiled floor waste
- o Vertical window blinds & square-set cornice in living