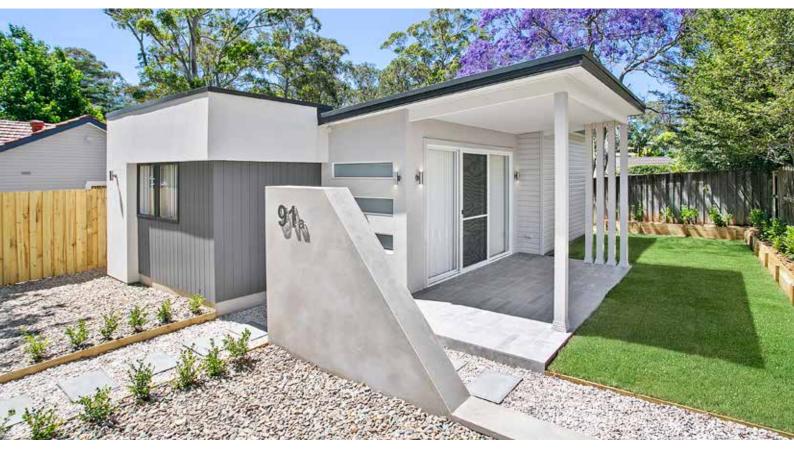

## WEST PENNANT HILLS - C91 CUSTOM DESIGN

## INCLUSIONS

- o 60m2 Granny Flat
- o 14m2 tiled Porch
- o 2 Bedrooms, 1 with walk-in robe
- 1 Bathroom with Laundry
- Vinyl cladding facade with feature acrylic render & vertical Weathertex cladding
- o Colorbond, skillion roof
- o Internally raked ceiling
- Large triple-door stacker
- o Aluminium slat privacy wall
- o 4x decorative columns
- Premium floor tiles throughout
- LED downlights throughout
- Air conditioner & ceiling fans to bedrooms