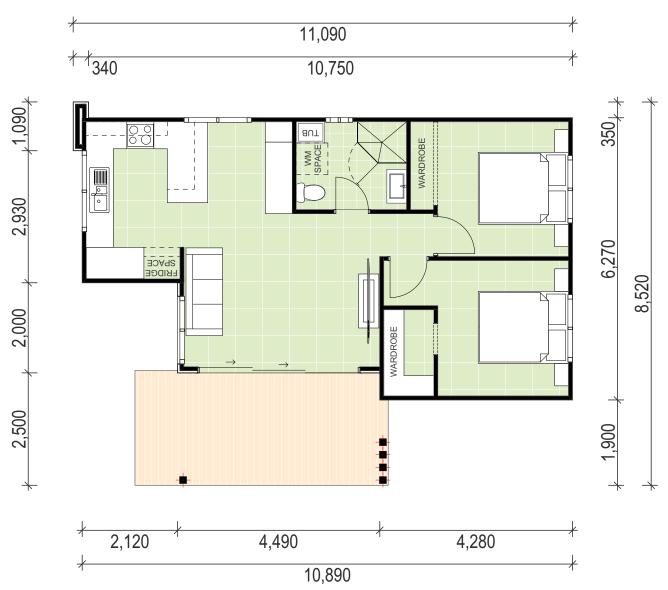

## WEST PENNANT HILLS - C91 FLOOR PLAN

View more photos:

https://grannyflatsolutions.com.au/projects/west-pennant-hills-c91/