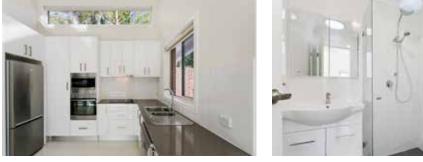

- o 20mm stone benchtop
- Polyurethane cupboards & pantry
- Wall-hung Westinghouse oven
- o Built-in microwave
- Westinghouse ceramic cooktop
- o Dishwasher
- o Semi-recessed, mirrored shaving cabinet
- Separate laundry with toilet
- Single door linen cupboard
- o Roller blinds