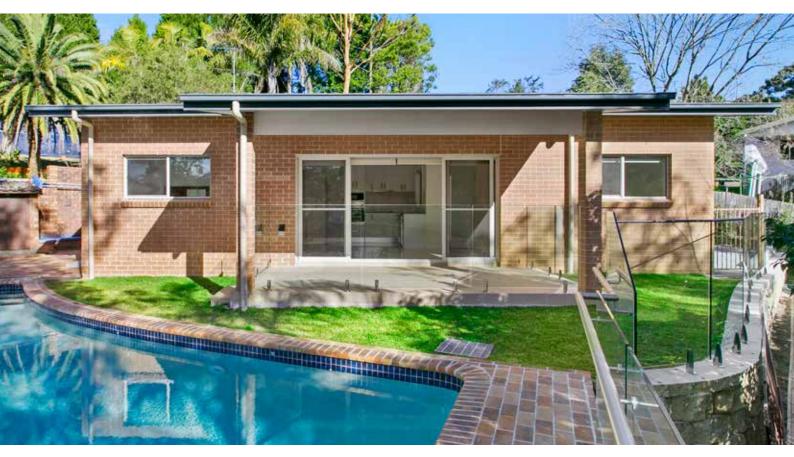

## TURRAMURRA - K9 CUSTOM DESIGN

## INCLUSIONS

- o 60m<sup>2</sup> Granny Flat
- o 23m<sup>2</sup> attached carport
- o 15m<sup>2</sup> alfresco with glass balustrade
- o Double sliding door
- o Brick facade exterior
- Colorbond, skillion roof with skylight & internally raked ceilings
- Floor tiles throughout
- Split-system air conditioner
- o 5000L rainwater tank