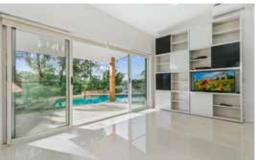

## INCLUSIONS

- o 60m<sup>2</sup> Granny Flat
- o 23m<sup>2</sup> attached carport
- o 15m<sup>2</sup> alfresco with glass balustrade
- o Double sliding door
- o Brick facade exterior
- Colorbond, skillion roof with skylight & internally raked ceilings
- Floor tiles throughout
- Split-system air conditioner
- o 5000L rainwater tank