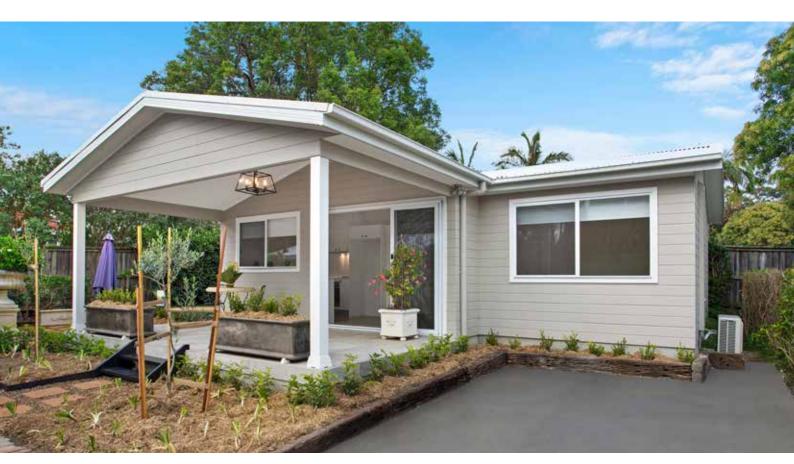

## NORTH TURRAMURRA - M11 CUSTOM DESIGN

## **INCLUSIONS**

- o 60m2 Granny Flat
- o 19m2 porch
- o 2 bedrooms, 1 with ensuite
- 1 Bathroom with fitouts
- Laundry in kitchen
- Linen closet
- o Timber cladding facade
- o Colorbond, gable roof
- o Tiles in kitchen & living
- Carpet in bedrooms

- o 20mm stone benchtop
- Polyurethane matt cabinetry with bulkhead
- Westinghouse appliances
- Dishwasher
- Slideout rangehood
- o Floor-to-ceiling wall tiles in bathroom
- o Ceiling-mounted shower head
- Air conditioner
- o Oyster & LED downlights