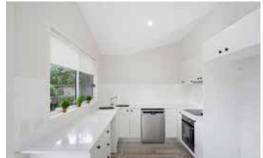

- o 20mm stone benchtop
- Polyurethane matt cabinetry with bulkhead
- Westinghouse appliances
- Dishwasher
- Slideout rangehood
- o Floor-to-ceiling wall tiles in bathroom
- o Ceiling-mounted shower head
- Air conditioner
- o Oyster & LED downlights