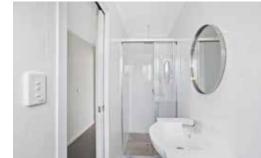

## **INCLUSIONS**

- o 60m2 Granny Flat
- o 19m2 porch
- o 2 bedrooms, 1 with ensuite
- 1 Bathroom with fitouts
- Laundry in kitchen
- Linen closet
- o Timber cladding facade
- o Colorbond, gable roof
- o Tiles in kitchen & living
- Carpet in bedrooms

- o 20mm stone benchtop
- Polyurethane matt cabinetry with bulkhead
- Westinghouse appliances
- Dishwasher
- Slideout rangehood
- o Floor-to-ceiling wall tiles in bathroom
- o Ceiling-mounted shower head
- Air conditioner
- o Oyster & LED downlights