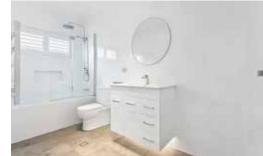

- o 20mm stone benchtop with breakfast bar & pendant lights
- Routed oberon polyurethane doorsδ pantry in satin finish
- o Ceramic cooktop & dishwasher
- Concealed ducted rangehood
- Large splashback window
- Separate laundry with open shelving & polyurethane cupboards
- Recessed shaving cabinet
- Wall-hung vanity with LED strip lights
- Bath/ shower combo with niche