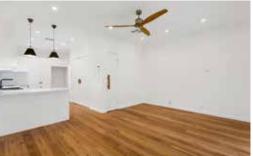

## **INCLUSIONS**

- o 60m² Granny Flat
- o 32m² double garage
- o 14m² tiled, covered alfresco
- o 5m² tiled, covered porch
- Weathertex timber cladding
- o Colorbond, gable roof
- o Glass french doors with colonial bars
- Louvre windows
- Hardwood timber flooring in living δ kitchen, carpet in bedroom
- o 2.7m high ceilings
- O Ducted air conditioner & ceiling fans
- o Photovoltaic solar panels on roof