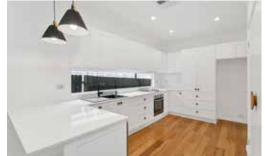

- o 20mm stone benchtop with breakfast bar & pendant lights
- Routed oberon polyurethane doorsδ pantry in satin finish
- o Ceramic cooktop & dishwasher
- Concealed ducted rangehood
- Large splashback window
- Separate laundry with open shelving & polyurethane cupboards
- Recessed shaving cabinet
- Wall-hung vanity with LED strip lights
- Bath/ shower combo with niche