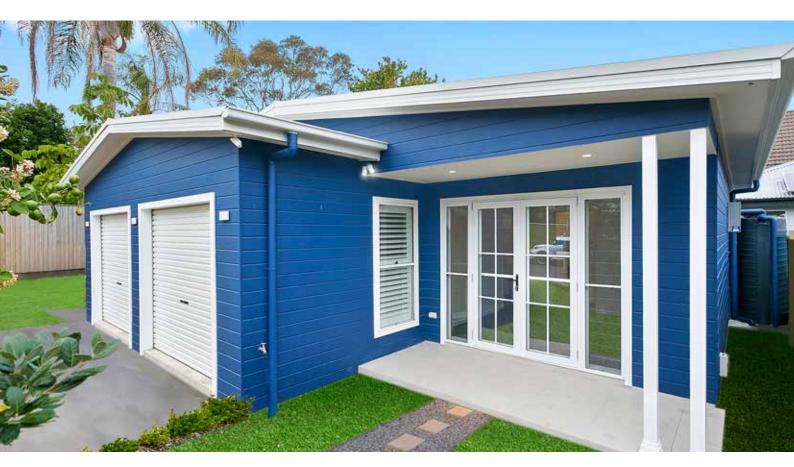

## NORTH MANLY - P582 CUSTOM DESIGN

## **INCLUSIONS**

- o 60m² Granny Flat
- o 32m² double garage
- o 14m² tiled, covered alfresco
- o 5m² tiled, covered porch
- Weathertex timber cladding
- o Colorbond, gable roof
- o Glass french doors with colonial bars
- Louvre windows
- Hardwood timber flooring in living δ kitchen, carpet in bedroom
- o 2.7m high ceilings
- O Ducted air conditioner & ceiling fans
- o Photovoltaic solar panels on roof