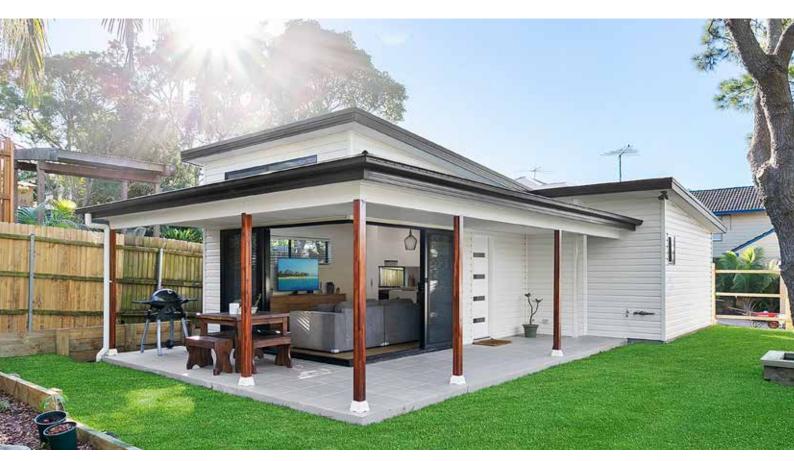

## NORTH CURL CURL - P22 CUSTOM DESIGN

## INCLUSIONS

- o 60m<sup>2</sup> Granny Flat
- o 25m<sup>2</sup> tiled porch
- o 2 bedrooms, 1 with 3-door built-in wardrobe
- 1 bathroom with fitouts
- Separate laundry behind doors in kitchen
- Vinyl Flooring in living & Kitchen
- Carpet in bedrooms
- Vinyl cladding facade
- Colorbond, skillion Roof & raked Ceiling
- Corner sliding doors
- LED downlights throughout
- Ceiling fans