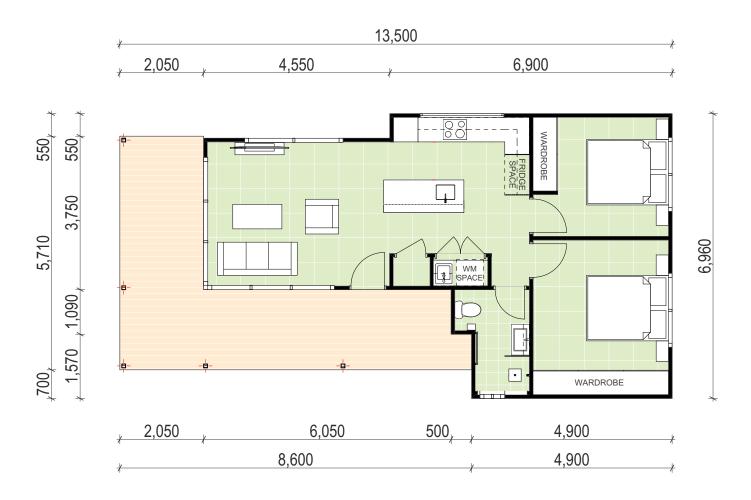

## INCLUSIONS

- o 60m<sup>2</sup> Granny Flat
- o 25m<sup>2</sup> tiled porch
- o 2 bedrooms, 1 with 3-door built-in wardrobe
- 1 bathroom with fitouts
- Separate laundry behind doors in kitchen
- Vinyl Flooring in living & Kitchen
- Carpet in bedrooms
- Vinyl cladding facade
- Colorbond, skillion Roof & raked Ceiling
- Corner sliding doors
- LED downlights throughout
- Ceiling fans

- o 20mm stone benchtop
- Island bench with pendant lights
- Cupboards & pantry with bulkhead
- Fingerpull & bevelled edge hardware
- Fixed splashback window
- Square drop-in sink
- Westinghouse appliances
- Linen cupboard
- Floor-to-ceiling wall tiles
- Shower niche & feature wall tiling
- Shower rose from ceiling
- Wall-hung vanity & shaving cabinet