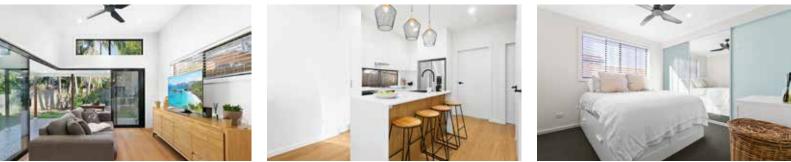

## INCLUSIONS

- o 60m<sup>2</sup> Granny Flat
- o 25m<sup>2</sup> tiled porch
- o 2 bedrooms, 1 with 3-door built-in wardrobe
- 1 bathroom with fitouts
- Separate laundry behind doors in kitchen
- Vinyl Flooring in living & Kitchen
- Carpet in bedrooms
- Vinyl cladding facade
- Colorbond, skillion Roof & raked Ceiling
- Corner sliding doors
- LED downlights throughout
- Ceiling fans

- o 20mm stone benchtop
- Island bench with pendant lights
- Cupboards & pantry with bulkhead
- Fingerpull & bevelled edge hardware
- Fixed splashback window
- Square drop-in sink
- Westinghouse appliances
- Linen cupboard
- Floor-to-ceiling wall tiles
- Shower niche & feature wall tiling
- Shower rose from ceiling
- Wall-hung vanity & shaving cabinet