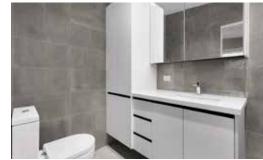

## **INCLUSIONS**

- o 60m² custom designed Granny Flat
- o 23m<sup>2</sup> tiled, covered porch
- o 2 bedrooms, 2 bathrooms
- Separate laundry cupboard
- Brick facade exterior
- Colorbond, double-skillion roof
- Glass stacker door

- o 20mm stone benchtop
- o Breakfast bar with waterfall feature
- Polyurethane cupboards
- Gooseneck mixer
- Shaving Cabinet
- Custom-built wardrobes
- o Split-system air conditioner & ceiling fans