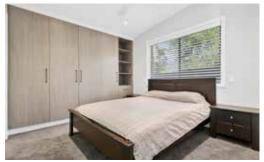

## **INCLUSIONS**

- o 60m² custom designed Granny Flat
- o 23m<sup>2</sup> tiled, covered porch
- o 2 bedrooms, 2 bathrooms
- Separate laundry cupboard
- Brick facade exterior
- Colorbond, double-skillion roof
- Glass stacker door

- o 20mm stone benchtop
- o Breakfast bar with waterfall feature
- Polyurethane cupboards
- Gooseneck mixer
- Shaving Cabinet
- Custom-built wardrobes
- o Split-system air conditioner & ceiling fans