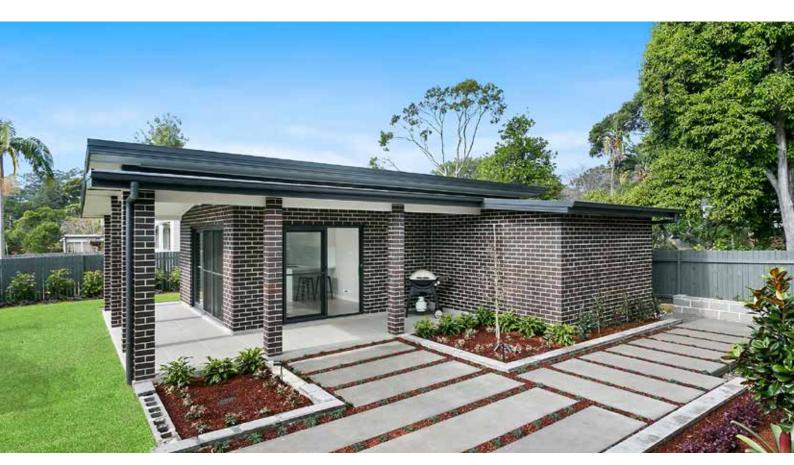

## **NORMANHURST - H28** 2018 MBA AWARD WINNER

## **INCLUSIONS**

- o 60m² custom designed Granny Flat
- o 23m<sup>2</sup> tiled, covered porch
- o 2 bedrooms, 2 bathrooms
- Separate laundry cupboard
- Brick facade exterior
- Colorbond, double-skillion roof
- Glass stacker door