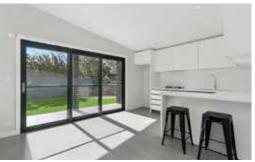

## **INCLUSIONS**

- o 60m² custom designed Granny Flat
- o 23m<sup>2</sup> tiled, covered porch
- o 2 bedrooms, 2 bathrooms
- Separate laundry cupboard
- Brick facade exterior
- Colorbond, double-skillion roof
- Glass stacker door

- o 20mm stone benchtop
- o Breakfast bar with waterfall feature
- Polyurethane cupboards
- Gooseneck mixer
- Shaving Cabinet
- Custom-built wardrobes
- o Split-system air conditioner & ceiling fans