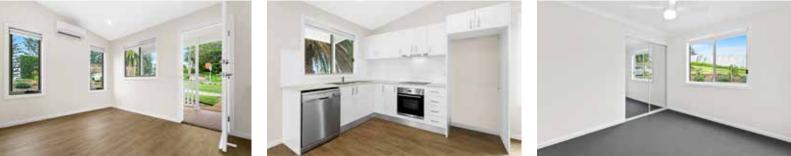

## INCLUSIONS

- o 60m2 Granny Flat
- 2 bedrooms with wardrobes
- 1 bathroom with fitouts
- Separate Laundry room
- 12m2 treated timber pine deck with painted timber balustrades and steps
- Weathertex timber cladding with a stacked-stone feature wall
- Colorbond roof with eave vents
- Split-system air conditioner

- Vinyl flooring in living & kitchen
- Carpet in the bedrooms
- 20mm stone benchtop and polyurethane, gloss cabinetry
- Ceramic cooktop and dishwasher
- Externally ducted rangehood
- Linen cupboard & shaving cabinet
- o Roller blinds
- LED downlights throughout and ceiling fans with lights in bedrooms