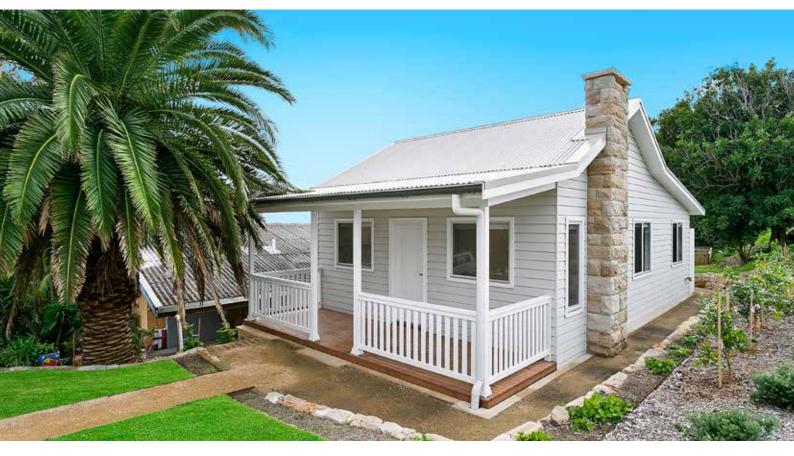

## NEWPORT - M77 CUSTOM DESIGN

## INCLUSIONS

- o 60m2 Granny Flat
- 2 bedrooms with wardrobes
- 1 bathroom with fitouts
- Separate Laundry room
- 12m2 treated timber pine deck with painted timber balustrades and steps
- Weathertex timber cladding with a stacked-stone feature wall
- Colorbond roof with eave vents
- Split-system air conditioner