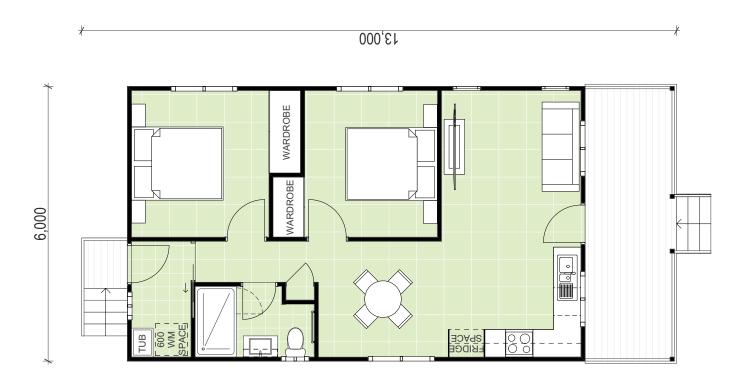

## INCLUSIONS

- o 60m2 Granny Flat
- 2 bedrooms with wardrobes
- 1 bathroom with fitouts
- Separate Laundry room
- 12m2 treated timber pine deck with painted timber balustrades and steps
- Weathertex timber cladding with a stacked-stone feature wall
- Colorbond roof with eave vents
- Split-system air conditioner

- Vinyl flooring in living & kitchen
- Carpet in the bedrooms
- 20mm stone benchtop and polyurethane, gloss cabinetry
- Ceramic cooktop and dishwasher
- Externally ducted rangehood
- Linen cupboard & shaving cabinet
- o Roller blinds
- LED downlights throughout and ceiling fans with lights in bedrooms