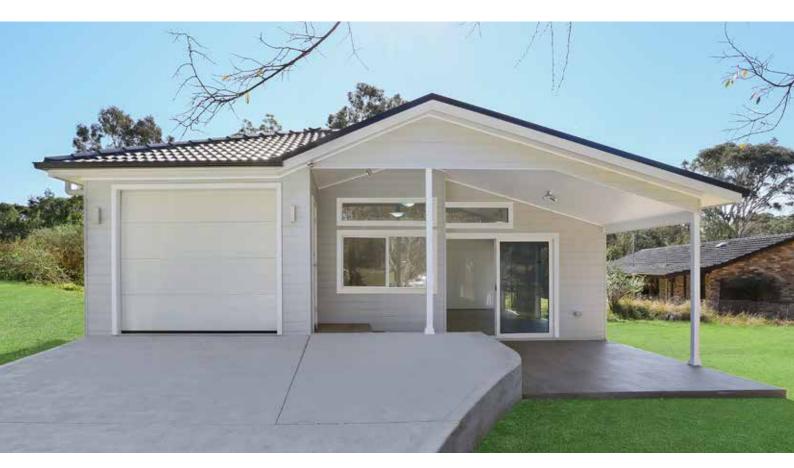

## **NELSON - H6** 2016 MBA AWARD WINNER

## INCLUSIONS

- o 60m<sup>2</sup> custom designed Granny Flat
- o 20m<sup>2</sup> attached garage
- o 20m<sup>2</sup> porch with timber look tiles
- Weathertex timber cladding & concrete roof tiles
- o Crimsafe mesh security door
- Raked ceilings
- o TV antenna
- o LED downlights throughout
- Ceiling moulded pendant lights

- o 20mm stone benchtop
- Polyurethane fingerpull cupboards with chamfered edges in kitchen
- Pantry with push-catchers
- Westinghouse ceramic cooktop
- Custom built wardrobe and storage cupboards with polyurethane doors
- Polyurethane laundry cupboards & stone benchtop with drop-in tub
- o Floor-to-ceiling wall tiles