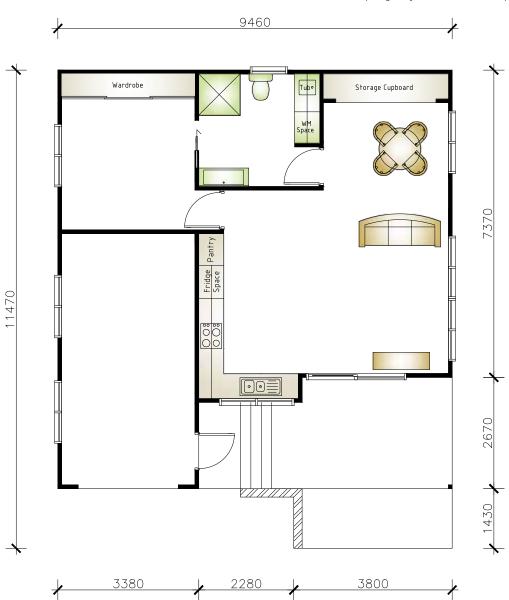

NELSON - H6 FLOOR PLAN

View more photos:

https://grannyflatsolutions.com.au/projects/nelson-h6/