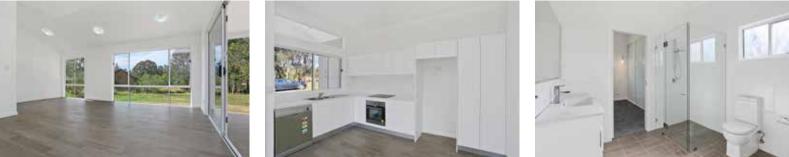

## INCLUSIONS

- o 60m<sup>2</sup> custom designed Granny Flat
- o 20m<sup>2</sup> attached garage
- o 20m<sup>2</sup> porch with timber look tiles
- Weathertex timber cladding & concrete roof tiles
- o Crimsafe mesh security door
- Raked ceilings
- o TV antenna
- o LED downlights throughout
- Ceiling moulded pendant lights

- o 20mm stone benchtop
- Polyurethane fingerpull cupboards with chamfered edges in kitchen
- Pantry with push-catchers
- Westinghouse ceramic cooktop
- Custom built wardrobe and storage cupboards with polyurethane doors
- Polyurethane laundry cupboards & stone benchtop with drop-in tub
- o Floor-to-ceiling wall tiles