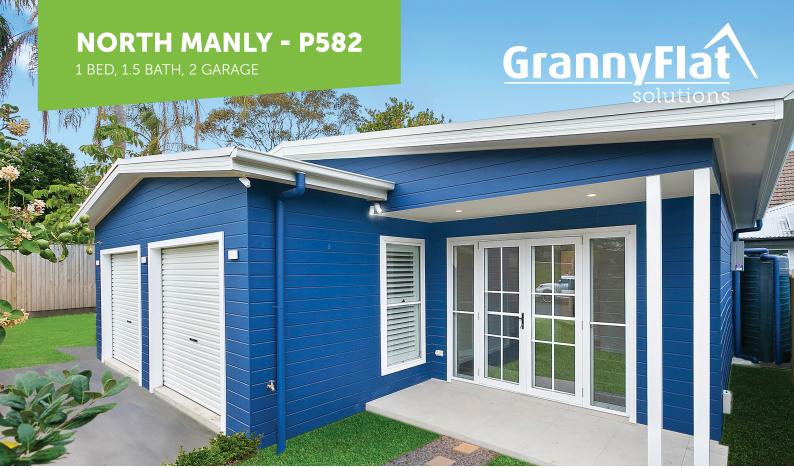

- o 60m<sup>2</sup> custom designed Granny Flat
- o 32m² double garage
- o 5m² tiled porch & 14m² tiled alfresco
- Timber cladding & Colorbond gable roof
- o Glass french doors with colonial bars
- Louvre windows
- Hardwood timber flooring in living
  kitchen, carpet in bedroom
- 2.7m high ceilings
- o Ducted air conditioner & ceiling fans
- Photovoltaic solar panels on roof

## **NORTH MANLY - P582**

1 BED. 1.5 BATH. 2 GARAGI