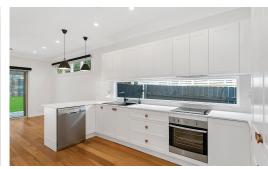

- 20mm stone benchtop with breakfast bar & pendant lights
- o Routed oberon polyurethane doors & pantry
- o Ceramic cooktop & dishwasher
- Concealed ducted rangehood
- Large splashback window
- Separate laundry with open shelving
  & polyurethane cupboards
- Recessed shaving cabinet
- Wall-hung vanity with LED strip lights
- Bath/ shower combo with niche