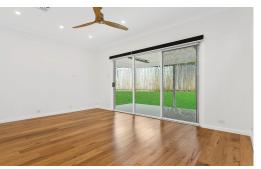

- o 60m<sup>2</sup> custom designed Granny Flat
- o 32m² double garage
- o 5m² tiled porch & 14m² tiled alfresco
- Timber cladding & Colorbond gable roof
- o Glass french doors with colonial bars
- Louvre windows
- Hardwood timber flooring in living
  kitchen, carpet in bedroom
- 2.7m high ceilings
- o Ducted air conditioner & ceiling fans
- Photovoltaic solar panels on roof