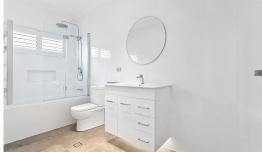

- 20mm stone benchtop with breakfast bar & pendant lights
- o Routed oberon polyurethane doors & pantry
- o Ceramic cooktop & dishwasher
- Concealed ducted rangehood
- Large splashback window
- Separate laundry with open shelving
  & polyurethane cupboards
- Recessed shaving cabinet
- Wall-hung vanity with LED strip lights
- Bath/ shower combo with niche