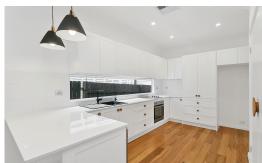

- 20mm stone benchtop with breakfast bar & pendant lights
- o Routed oberon polyurethane doors & pantry
- o Ceramic cooktop & dishwasher
- Concealed ducted rangehood
- Large splashback window
- Separate laundry with open shelving
  & polyurethane cupboards
- Recessed shaving cabinet
- Wall-hung vanity with LED strip lights
- Bath/ shower combo with niche