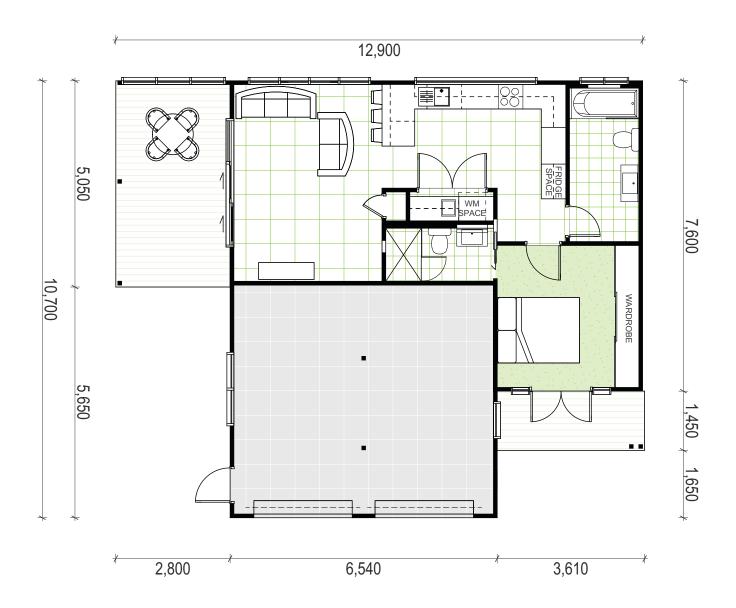

- o 60m<sup>2</sup> custom designed Granny Flat
- o 32m² double garage
- o 5m² tiled porch & 14m² tiled alfresco
- Timber cladding & Colorbond gable roof
- o Glass french doors with colonial bars
- Louvre windows
- Hardwood timber flooring in living
  kitchen, carpet in bedroom
- 2.7m high ceilings
- o Ducted air conditioner & ceiling fans
- Photovoltaic solar panels on roof

- 20mm stone benchtop with breakfast bar & pendant lights
- o Routed oberon polyurethane doors & pantry
- o Ceramic cooktop & dishwasher
- Concealed ducted rangehood
- Large splashback window
- Separate laundry with open shelving
  & polyurethane cupboards
- Recessed shaving cabinet
- Wall-hung vanity with LED strip lights
- Bath/ shower combo with niche

## **NORTH MANLY - P582**

1 BED. 1.5 BATH. 2 GARAGI





## See more of this project and others on our website!