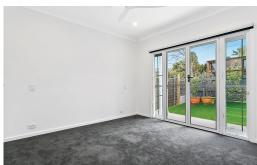

- o 60m<sup>2</sup> custom designed Granny Flat
- o 32m² double garage
- o 5m² tiled porch & 14m² tiled alfresco
- Timber cladding & Colorbond gable roof
- o Glass french doors with colonial bars
- Louvre windows
- Hardwood timber flooring in living
  kitchen, carpet in bedroom
- 2.7m high ceilings
- o Ducted air conditioner & ceiling fans
- Photovoltaic solar panels on roof