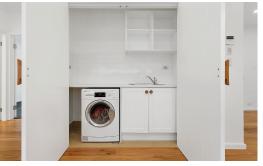

- 20mm stone benchtop with breakfast bar & pendant lights
- o Routed oberon polyurethane doors & pantry
- o Ceramic cooktop & dishwasher
- Concealed ducted rangehood
- Large splashback window
- Separate laundry with open shelving
  & polyurethane cupboards
- Recessed shaving cabinet
- Wall-hung vanity with LED strip lights
- Bath/ shower combo with niche