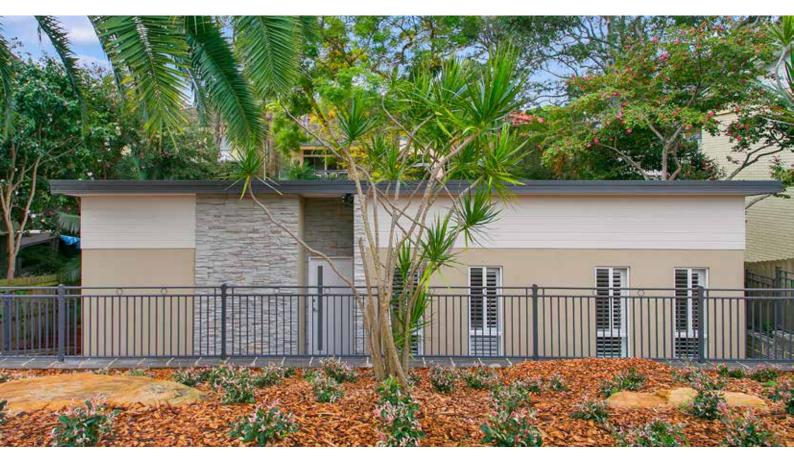

## **LANE COVE - A29**CUSTOM DESIGNED

## **INCLUSIONS**

- o 60m2 Granny Flat
- o 9m2 cantilevered, timber deck
- o 1 bedroom, 1 study, 1 bathroom
- Arcrylic render facade with stacked stone feature wall
- Skillion, colorbond roof with feature Weathertex cladding
- Raked ceiling
- Floor tiles in kitchen & living areas, carpet in bedroom & study
- Underfloor insulation
- Separate laundry cupboard with open shelve linen closet