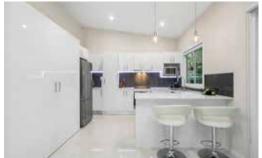

- o 20mm stone benchtop
- Breakfast bar with pendant lights
- Polyurethane pantry & cupboards with LED strip lighting to underside
- Westinghouse ceramic cooktop
- Externally ducted rangehood
- Glass splashback
- Dishwasher
- Air conditioner
- Ceiling fans
- Heated towel rail
- LED downlights throughout