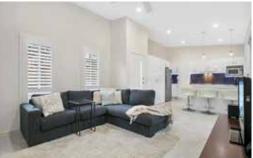

## **INCLUSIONS**

- o 60m2 Granny Flat
- o 9m2 cantilevered, timber deck
- o 1 bedroom, 1 study, 1 bathroom
- Arcrylic render facade with stacked stone feature wall
- Skillion, colorbond roof with feature Weathertex cladding
- Raked ceiling
- Floor tiles in kitchen & living areas, carpet in bedroom & study
- Underfloor insulation
- Separate laundry cupboard with open shelve linen closet