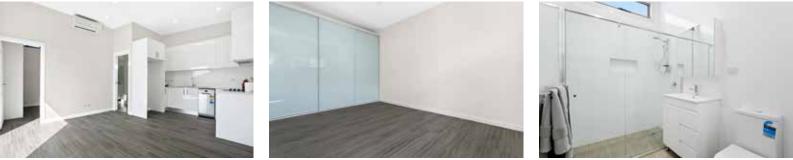

## INCLUSIONS

- o 60m2 Granny Flat
- o 2 bedrooms with built-in wardrobes
- o 1 Bathroom with laundry behind doors
- Brick facade & feature vinyl cladding
- o Colorbond, skillion roof
- o Raked ceiling with skylight
- Vinyl flooring throughout
- o Invisiguard security doors
- LED downlights throughout
- Air conditioner
- Roller window blinds

- 20mm stone benchtop
- Polyurethane cabinetry with bulkhead
- Westinghouse appliances & Dishwasher
- Externally ducted rangehood
- o Caroma Cirrus chrome mixer
- Semi-framed shower screen
- Floor-to-ceiling tiles
- o Dorf Villa tapware set
- Window reveal above shower
- o Shaving cabinet
- Frosted wardrobes