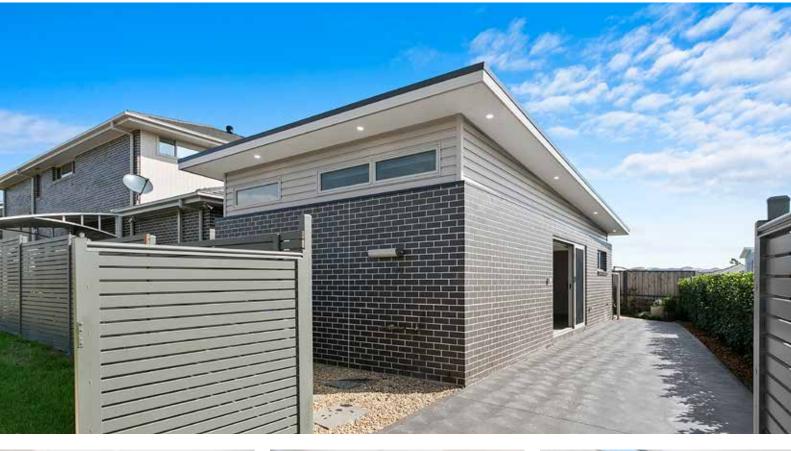

## **KELLYVILLE - JH52** CUSTOM DESIGN

## INCLUSIONS

- o 60m2 Granny Flat
- o 2 bedrooms with built-in wardrobes
- o 1 Bathroom with laundry behind doors
- Brick facade & feature vinyl cladding
- o Colorbond, skillion roof
- o Raked ceiling with skylight
- Vinyl flooring throughout
- o Invisiguard security doors
- LED downlights throughout
- Air conditioner
- Roller window blinds