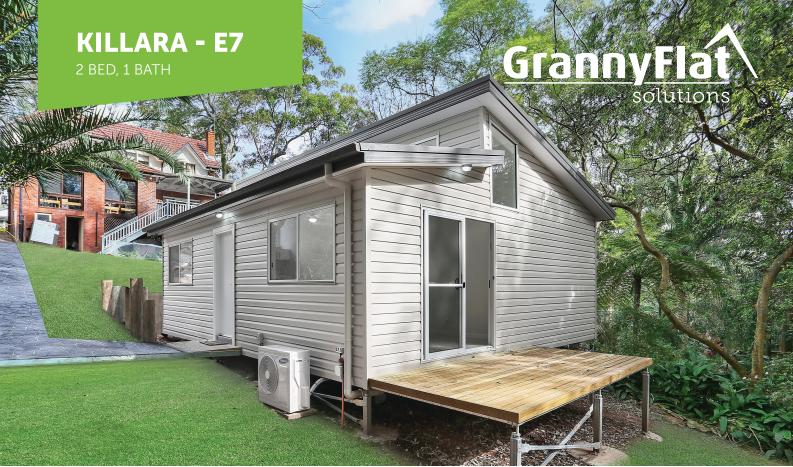

- o 60m² custom designed Granny Flat
- o 8m2 treated pine deck
- 1 bathroom with Laundry
- Raised on steel piers
- Vinyl cladding facade
- o Colorbond, double-skillion roof
- Raked ceiling up to 3.9m high with custom highlight windows
- Tiles in kitchen & living area, carpet in Bedrooms