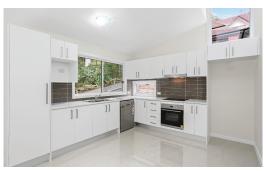

- L Shaped Kitchen
- Externally ducted rangehood
- Westinghouse ceramic cooktop
- o 600mm dishwasher
- o 600mm wide pantry
- 3-door custom built wardrobe
- Ceiling fans with light
- Split-system air conditioner
- Roller blinds