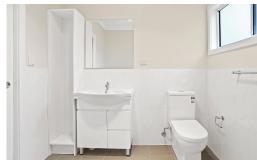

- o 60m² custom designed Granny Flat
- o 8m2 treated pine deck
- 1 bathroom with Laundry
- Raised on steel piers
- Vinyl cladding facade
- o Colorbond, double-skillion roof
- Raked ceiling up to 3.9m high with custom highlight windows
- Tiles in kitchen & living area, carpet in Bedrooms