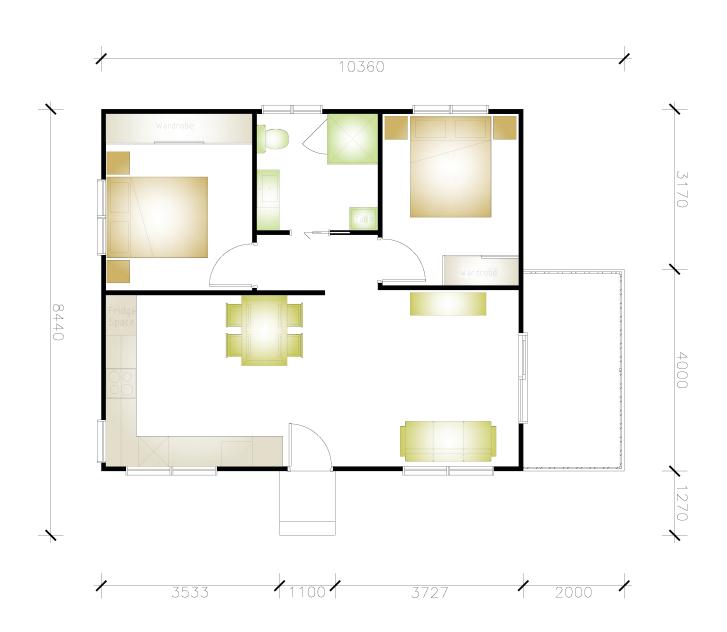

- o 60m² custom designed Granny Flat
- o 8m2 treated pine deck
- 1 bathroom with Laundry
- Raised on steel piers
- Vinyl cladding facade
- o Colorbond, double-skillion roof
- Raked ceiling up to 3.9m high with custom highlight windows
- Tiles in kitchen & living area, carpet in Bedrooms

- L Shaped Kitchen
- Externally ducted rangehood
- Westinghouse ceramic cooktop
- o 600mm dishwasher
- o 600mm wide pantry
- 3-door custom built wardrobe
- Ceiling fans with light
- Split-system air conditioner
- Roller blinds