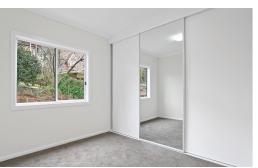

- o 60m² custom designed Granny Flat
- o 8m2 treated pine deck
- 1 bathroom with Laundry
- Raised on steel piers
- Vinyl cladding facade
- o Colorbond, double-skillion roof
- Raked ceiling up to 3.9m high with custom highlight windows
- Tiles in kitchen & living area, carpet in Bedrooms

- L Shaped Kitchen
- Externally ducted rangehood
- Westinghouse ceramic cooktop
- o 600mm dishwasher
- o 600mm wide pantry
- 3-door custom built wardrobe
- Ceiling fans with light
- Split-system air conditioner
- Roller blinds