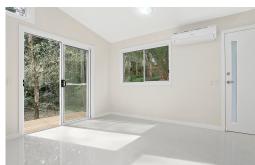

- o 60m² custom designed Granny Flat
- o 8m2 treated pine deck
- 1 bathroom with Laundry
- Raised on steel piers
- Vinyl cladding facade
- o Colorbond, double-skillion roof
- Raked ceiling up to 3.9m high with custom highlight windows
- Tiles in kitchen & living area, carpet in Bedrooms