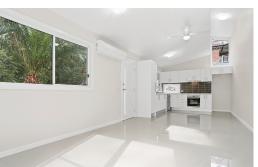

- L Shaped Kitchen
- Externally ducted rangehood
- Westinghouse ceramic cooktop
- o 600mm dishwasher
- o 600mm wide pantry
- 3-door custom built wardrobe
- Ceiling fans with light
- Split-system air conditioner
- Roller blinds