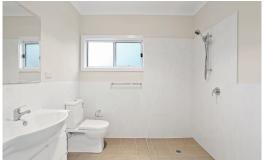

- o 60m² custom designed Granny Flat
- o 8m2 treated pine deck
- 1 bathroom with Laundry
- Raised on steel piers
- Vinyl cladding facade
- o Colorbond, double-skillion roof
- Raked ceiling up to 3.9m high with custom highlight windows
- Tiles in kitchen & living area, carpet in Bedrooms