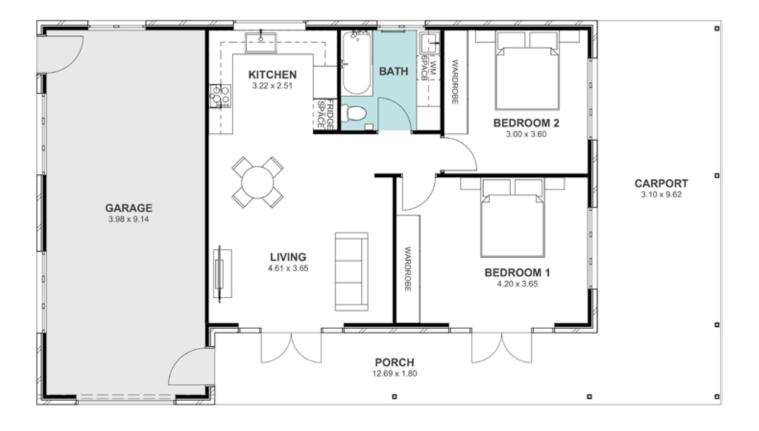

## INCLUSIONS

- o 70m2 Granny Flat
- o 37m2 Garage
- o 30m2 Carport & 18m2 Porch
- o 2 Bedroom with built-in wardrobes
- o 1 Bathroom with laundry & bench
- o Mirror finish on overhead cabinets and bulkhead o
- o Brick facade
- Colorbond roof and decorative gable
- o Raked ceilings & square-set cornices

- 20mm stone benchtop
- Polyurethane cabinetry
- Westinghouse appliances
- o Dishwasher
- o Bathtub with single panel screen
- Floor-to-ceiling wall tiles
- LED downlights throughout
- Air conditioner
- o Solar panels