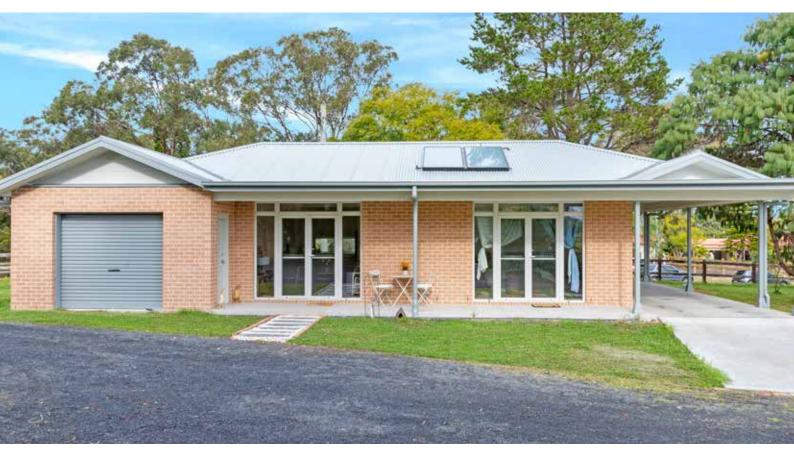

## **GLENORIE - H2** CUSTOM DESIGN

## INCLUSIONS

- o 70m2 Granny Flat
- o 37m2 Garage
- o 30m2 Carport & 18m2 Porch
- o 2 Bedroom with built-in wardrobes
- o 1 Bathroom with laundry & bench
- o Mirror finish on overhead cabinets and bulkhead o
- o Brick facade
- Colorbond roof and decorative gable
- o Raked ceilings & square-set cornices

- 20mm stone benchtop
- Polyurethane cabinetry
- Westinghouse appliances
- o Dishwasher
- o Bathtub with single panel screen
- Floor-to-ceiling wall tiles
- LED downlights throughout
- Air conditioner
- o Solar panels