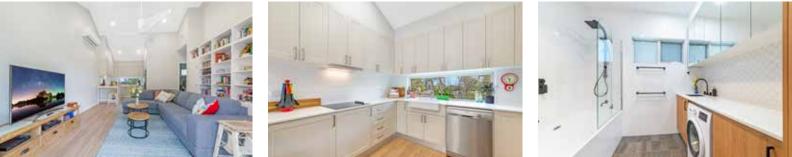

## INCLUSIONS

- o 70m2 Granny Flat
- o 37m2 Garage
- o 30m2 Carport & 18m2 Porch
- o 2 Bedroom with built-in wardrobes
- o 1 Bathroom with laundry & bench
- o Mirror finish on overhead cabinets and bulkhead o
- o Brick facade
- Colorbond roof and decorative gable
- o Raked ceilings & square-set cornices

- 20mm stone benchtop
- Polyurethane cabinetry
- Westinghouse appliances
- o Dishwasher
- o Bathtub with single panel screen
- Floor-to-ceiling wall tiles
- LED downlights throughout
- Air conditioner
- o Solar panels